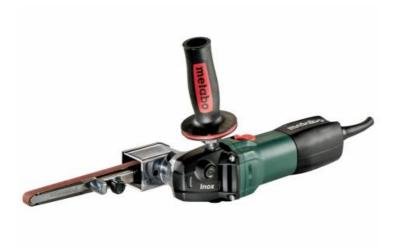

## BFE 9-20 (602244000) Band File (220-240 V / 50 - 60 Hz); Cardboard box

Order no. 602244000 EAN 4007430298836

Product may differ from Image

- · Powerful, compact band file for grinding, burnishing and deburring in difficult to reach places
- Metabo Marathon motor with patented dust protection for long service life
- Thumbwheel controlled Vario-Constamatic (VC)-Full wave electronics ideal for working on materials requiring customised speeds, and at speeds which remain almost constant under load
- Grinding attachment can be swivelled by 270° without tools for perfect adaptation to any working position
- Profiled drive roller: reduces slipping of the sanding belt
- Tool-free change of sanding belt and adjustable belt guide
- Electronic soft start for smooth start-up
- Auto-stop carbon brushes to protect the motor

## Scope of delivery

Side handle

Sanding belt arm 1 (for belt width 6 and 13 mm)

www.metabo.com 2/2