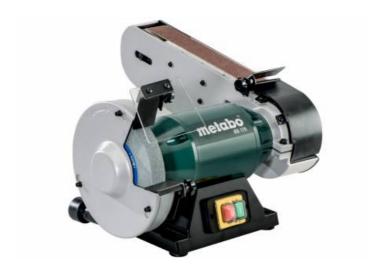

## BS 175 (601750000) Combo Bench Grinder (220-240 V / 50 Hz); Cardboard box

Order no. 601750000 EAN 4007430193247

Product may differ from Image

- Sturdy machine for sophisticated sharpening, grinding and deburring tasks
- Large belt sanding arm which can be continuously tilted by 90° for processing wood and metal work pieces
- Low-noise and low-vibration, maintenance-free induction motor
- Motor for single phase alternating current
- Protective covers closed on the sides with extraction nozzle
- Protective cover bayonet lock for quick and simple wheel change
- Dust-protected emergency stop switch
- Restart protection: prevents unintentional start-up after power supply interruption
- Workpiece support adjustable without tools
- Large spark protection guards for eye protection
- Vibration-dampening rubber feet for safe support

www.metabo.com 1/2

| Technical data                         |                                     |  |
|----------------------------------------|-------------------------------------|--|
| Characteristics                        |                                     |  |
| Grinding wheels (Ø x thickness x bore) | 175 x 25 x 32 mm / 7 x 1 x 12 1/2 " |  |
| No-load speed                          | 2980 rpm                            |  |
| Rated input power                      | 500 W                               |  |
| Output power                           | 310 W                               |  |
| Breakdown torque                       | 2.3 Nm / 20 in-lbs                  |  |
| Length of belt grinding arm            | 285 mm / 11 1/8 "                   |  |
| Sanding belt                           | 50 x 1020 mm / 2 x 40.167 "         |  |
| Extraction nozzle, inner Ø:            | 35 mm / 1 3/8 "                     |  |
| Weight                                 | 14.9 kg / 32.8 lbs                  |  |
| Cable length                           | 2 m / 7 ft                          |  |