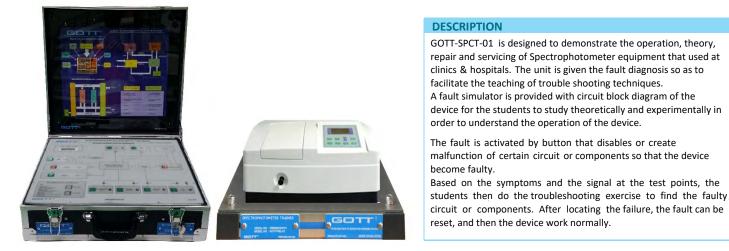

## **FEATURES**

- Real Spectrophotometer unit
- High quality industrially accepted component
- Bold color identification of circuits
- Designed to simulate common faults
- Detailed instruction & experiment manual

## **SPECIFICATIONS**

- Large LCD screen (128x64 Dots)
- Can display and save 50 groups of data, 3 groups per screen
- Auto setting wavelength
- Data can be restored after a sudden power cut
- Circuit Block Diagram of Spectrophotometer
- Electrical Test Points
- Fault Simulation

#### **EXPERIMENT TOPICS**

- Understanding Spectrophotometer Unit
- Block Diagram Spectrophotometer Explanation
- Operating The Spectrophotometer Training Unit
- Troubleshooting of Tungsten Lamp

- Troubleshooting of Digital Circuit
- Troubleshooting of Lamp Position Motor
- Troubleshooting of Microcontroller
- Troubleshooting of Signal Conditioning