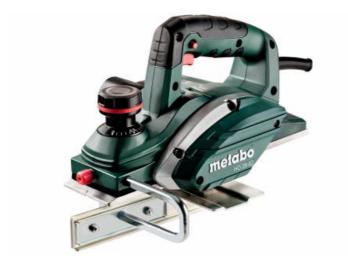

## HO 26-82 (602682000) Planer (230 V / 50 - 60 Hz); Cardboard box

Order no. 602682000 EAN 4007430321435

Product may differ from Image

- Light, compact universal planer for planing, rebating and chamfering
- Adjustable planer depth and notch depth
- Aluminium die cast and milled cut planer base with V-groove for easy chamfering
- Parallel guide / rip fence for precise guiding of the planer
- Grip area with non-slip soft-grip surface
- Extraction possibility by means of connecting an all-purpose vacuum cleaner
- Angled chip ejection adapter for controlled ejection of the wood shavings
- Easy to empty textile dust bag for working without extraction facilities
- Strap on the planer base for stopping the machine and to protect the work piece
- Easy blade change of the robust reversible carbide planer blades