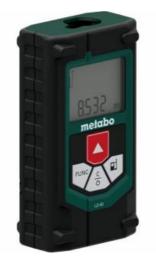

# LD 60 (606163000) Laser Distance Meter Cardboard box

Order no. 606163000 EAN 4007430284716

Product may differ from Image

- Quick measurements and simple operation
- Certified according to ISO 16331-1: guaranteed measurement quality for accuracy and range
- Handy, robust device with impact-proof housing and soft grip material
- Energy-saving thanks to automatic shutdown
- Illuminated LC display for good readability, even in poor light conditions
- Signal tone after measurement to avoid errors
- Flexible application range by switching the measurement reference (front / rear)