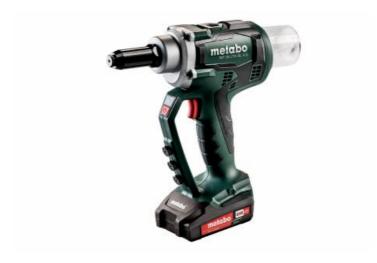

## NP 18 LTX BL 5.0 (619002500) Cordless Blind Rivet Gun 18V 2x2Ah Li-ion; Charger ASC 55 (220-240 V / 50 - 60 Hz); MetaLoc

Order no. 619002500 EAN 4007430333384

Product may differ from Image

- Cordless rivet gun for extremely fast riveting, comparable to compressed air devices
- 100% compatible with all Metabo 18 Volt battery packs
- Long service life thanks to brushless motor and robust precision gearbox
- With holding nozzles for one-hand operation inserted rivet holds in any position
- Transparent collecting container for simple emptying of the remaining rivet mandrels
- Quick change of nozzle for different rivet diameters, via integrated tool
- Safety in the workplace thanks to robust knuckle guards
- LED light for optimum illumination when riveting; can be switched off for reflective surfaces
- Ergonomic design for comfortable working also in corners
- Robust eyelet for energy-saving work with balancer / spring tension
- Handy belt hook, can be fixed either on the right or left side
- Battery packs with capacity display for checking the charge status
- Ultra-M technology for highest performance, gentle efficient charging, optimum energy utilisation and long service life