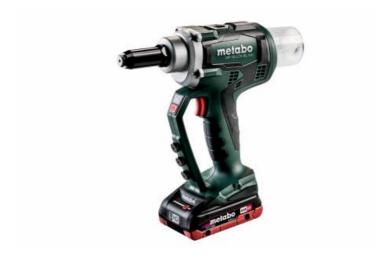

## NP 18 LTX BL 5.0 (619002800) Cordless Blind Rivet Gun 18V 2x4Ah LiHD; Charger ASC 55 (220-240 V / 50 - 60 Hz); MetaLoc

Order no. 619002800 EAN 4007430334671

Product may differ from Image

- Cordless rivet gun for extremely fast riveting, comparable to compressed air devices
- 100% compatible with all Metabo 18 Volt battery packs
- Long service life thanks to brushless motor and robust precision gearbox
- With holding nozzles for one-hand operation inserted rivet holds in any position
- Transparent collecting container for simple emptying of the remaining rivet mandrels
- Quick change of nozzle for different rivet diameters, via integrated tool
- Safety in the workplace thanks to robust knuckle guards
- LED light for optimum illumination when riveting; can be switched off for reflective surfaces
- Ergonomic design for comfortable working also in corners
- Robust eyelet for energy-saving work with balancer / spring tension
- Handy belt hook, can be fixed either on the right or left side
- Battery packs with capacity display for checking the charge status
- Ultra-M technology for highest performance, gentle efficient charging, optimum energy utilisation and long service life