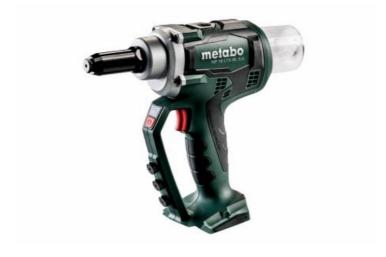

## NP 18 LTX BL 5.0 (619002890) Cordless Blind Rivet Gun 18V; Cardboard box

Order no. 619002890 EAN 4007430333377

Product may differ from Image

- Cordless rivet gun for extremely fast riveting, comparable to compressed air devices
- 100% compatible with all Metabo 18 Volt battery packs
- Long service life thanks to brushless motor and robust precision gearbox
- With holding nozzles for one-hand operation inserted rivet holds in any position
- Transparent collecting container for simple emptying of the remaining rivet mandrels
- Quick change of nozzle for different rivet diameters, via integrated tool
- Safety in the workplace thanks to robust knuckle guards
- LED light for optimum illumination when riveting; can be switched off for reflective surfaces
- Ergonomic design for comfortable working also in corners
- Robust eyelet for energy-saving work with balancer / spring tension
- Handy belt hook, can be fixed either on the right or left side
- Battery packs with capacity display for checking the charge status
- Ultra-M technology for highest performance, gentle efficient charging, optimum energy utilisation and long service life