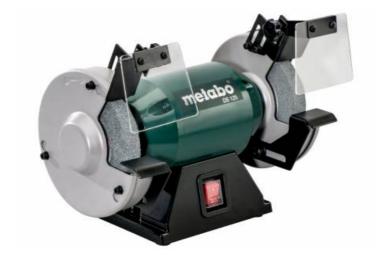

## DS 125 (619125000) Bench Grinder (220-240 V / 50 Hz); Cardboard box

Order no. 619125000 EAN 4007430193292

Product may differ from Image

- Small and space-saving workshop machine
- Low-noise and low-vibration, maintenance-free induction motor
- Motor for single phase alternating current
- Protective cover bayonet lock for quick and simple wheel change
- Large spark protection guards for eye protection
- Vibration-dampening rubber feet for safe support