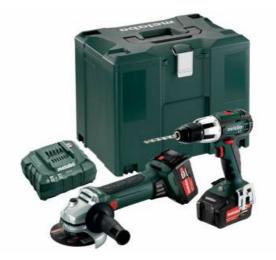

## Combo Set 2.4.2 18 V (685039000) Cordless Machines in a Set MetaLoc; SB 18 LT + W 18 LTX 125 Quick

Order no. 685039000 EAN 4007430232045

Product may differ from Image

- Cordless hammer drill SB 18 LT: high-performance hammer mechanism for the best results
- Cordless Angle Grinder W 18 LTX 125 Quick: robust and wear-resistant motor
- Multifunctional monitoring system to protect the machine and battery pack
- Patented AIR COOLED technology for speedy charging and long service life
- Robust battery packs with capacity display to check the charge status
- Metabo Ultra-M technology: intelligent battery management for long-lasting battery packs with a 3-year guarantee

## Scope of delivery

Cordless hammer drill SB 18 LT, cordless angle grinder W 18 LTX 125 Quick, 2 Li-Power battery Ppcks (18 V/4.0 Ah), charger ASC 55, MetaLoc IV