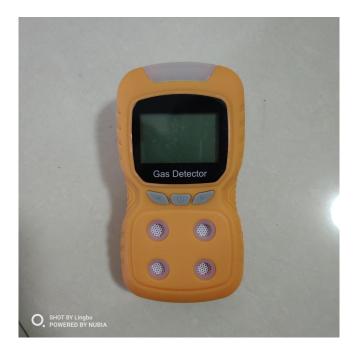

# **Description:**

OC-840 Portable multi gas detector with voice alarm which is applicable for 4 gas detection of the CO, O2, Ex, H2S, with the original imported sensor, with the safe and reliable quality. It's with the diffusion sampling mode, can be connected with the external pump. The portable gas detector can promise the security for the personnel working under the toxic gas in the harmful environments.

### Features:

It used original imported sensor with good quality and high accuracy.

It can be combined with 1~4 different gas sensors for different gas type.

LCD dot matrix display, support both English and Chinese operating menu.

### Oceanus Gas Detector

| Display Information | Gas types, Concentration value, Concentration unit, Time, Battery |
|---------------------|-------------------------------------------------------------------|
|                     | status, Alarm status, etc.                                        |
| Display             | Large screen LCD                                                  |
| Alarm Storage       | With alarm data storage function, can review the data from the    |
|                     | detector                                                          |
| Sampling mode       | Diffusion sampling (Available for connection with external pump)  |
| Operating Language  | Chinese or English operating menu is able to be changed freely.   |
| Alarm Mode          | Audible-visual-vibration alarm, sound ≥75dB                       |
| Power Supply        | 3.7V, 1800mAh rechargeable lithium battery, continuous working    |
|                     | period over 10 hours.                                             |
| Explosion-proof     | Ex ib IIB T3                                                      |
| Grade               |                                                                   |
| Protection Grade    | IP65                                                              |
| Working Environment | Working Temperature: -20 °C ∼50 °C                                |
|                     | Working Humidity: 0-95%RH (non-condensing)                        |
| Body Material       | ABS and PC                                                        |
| Package             | Aluminum alloy box                                                |
| Dimensions          | 140*73*32mm                                                       |
| Weight              | 300g (with charger)                                               |
| Warranty            | 1 years                                                           |