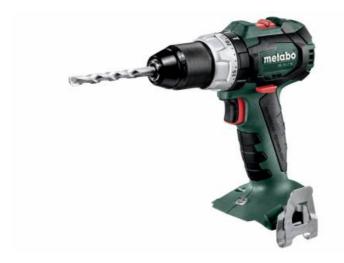

## BS 18 LT BL (602325890) Cordless Drill / Screwdriver

18V; Cardboard box

Order no. 602325890 EAN 4007430302199

Product may differ from Image

- Brushless drill/screwdriver with compact design for universal and demanding applications
- Unique Metabo brushless motor for quick work progress and highest efficiency when drilling and screwdriving
- Integrated working light to illuminate the contact area
- Handy belt hook and bit holder can be fixed either on the right or left side
- Battery packs with capacity display for checking the charge status
- Ultra-M technology: highest performance, gentle charging and 3 years of warranty on the battery pack.