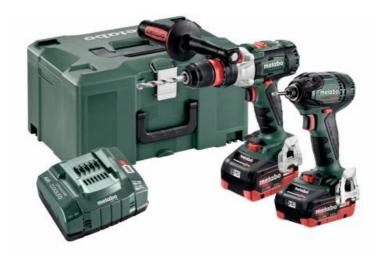

## Combo Set 2.1.14 18 V BL LiHD (685126000) Cordless Machines in a Set MetaLoc; SB 18 LTX BL Quick + SSD 18 LTX 200 BL

Order no. 685126000 EAN 4007430331199

Product may differ from Image

- Cordless Hammer Drill SB 18 LTX BL Q I: brushless impact drill with maximum power for the toughest applications
- Metabo Quick System: quick change of bit retainer and bits, for flexible working
- Cordless Impact Driver SSD 18 LTX 200 BL: unique Metabo brushless motor for quick work progress and maximum efficiency for any application
- Maximum drill performance, efficiency and service life thanks to brushless technology and high-performance hammer action
- LiHD battery pack for ultimate performance and extremely long runtime with minimal temperature generation
- Patented AIR COOLED technology for speedy charging and long service life
- Metabo Ultra-M technology: intelligent battery management for long-lasting battery packs with a 3-year guarantee

## Scope of delivery

Cordless Hammer Drill SB 18 LTX BL Q I, Cordless Impact Driver SSD 18 LTX 200 BL, 2 LiHD Battery Packs (18 V/5.5 Ah), Charger ASC 145, Quick-change Bit Holder "Quick", MetaLoc III Carry Case