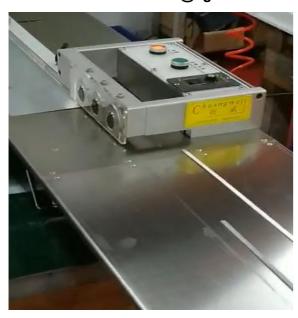

Email: sales@dgwill.com http://www.dgwill.com TEL:+15556933451

PCB Depanelizer (CWVC-3S)

## Feature:

- Guide can be adjusted vertically to suit different PCB board.
- Clearance between the circular blades can be precisely adjusted with the knob
- Upper and lower circular blades can be reused after regrinding.
- Shape and sizes of the circular blades can be made according to customer's specifications .
- Add 1.5m or 2.4 m Stainless steel platform
- Three pairs of precision cutting blades can ensure the board does not bend, no deformation.

## **Specification:**

Machine Size: 40\*40\*34 cm

The Longest Minimize No limited

Minimize Speed: 0-400mm/s

Minimize thickness: 0.5-3.0mm

Machine Weight: 60Kg

power supply: 220V/110V

Platform size: 220\*37 cm (can be customized)