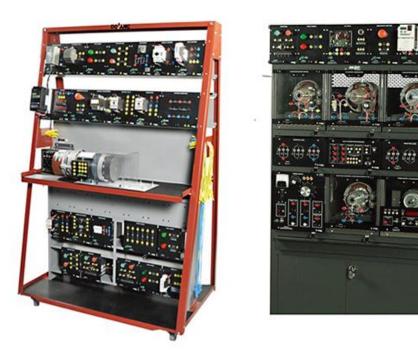

## Overview

• The device is modern design, firm stand and saves space. It can put different hanging boards according to the teaching and training requirements, teaching contents of equipment are wide and the training projects are abundance, both front and back side allow two students to learn and assessment at same time, it achieve independent power supply without disturbing each other. and the boards are accessories which facilitate the expansion and updating of training content. The device allows students to choose control devices and form typical control circuit to find out and remove fault.

• The device is equipped with a variety of motor as control objective, enable students to learn a variety of motor motion control, operating characteristics and mechanical properties, which is conducive to study and troubleshooting of motor.

- Technical Parameter
- Input power: three-phase, five-wire AC 380V±10% 50Hz/60Hz
- Capacity: < 1KVA
- Total dimension: 1930×1170×710mm
- Optional
- Teaching reasources
- Simulation software
- Siemens PLC and frequency converter
- Mitsubishi PLC and frequency converter