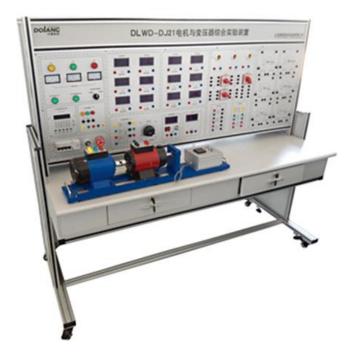

## DLWD-DJ21 Electric Motor and Transformer Comprehensive Experimental Device

## **Electrical Training Equipment**

- Electrical Training Equipment-Device Overview
- The **device** is equipped with three-phase adjustable AC power supply,DC adjustable power supply,single-phase

transformers, three-phase transformer, DC measuring instruments, AC measurement instruments, and it also equipped with

adjustable resistive load and motor units, it mainly complete test and data analysis of single-phase transformer, three-phase

transformer, three-phase asynchronous motor and compound excitation DC motor etc.