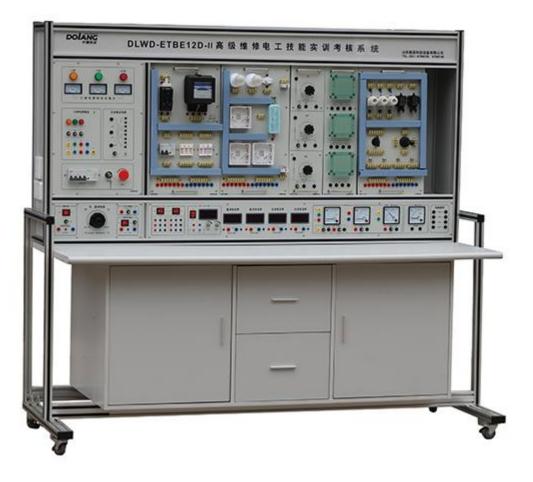

## "DLWD-ETBE electrical maintenance skill training assessment system" handling safety,

normative, flexible, fastness, durable, beautiful appearance. The surface is composed of Netherlands painting and patch board, power box, table and cabinet.