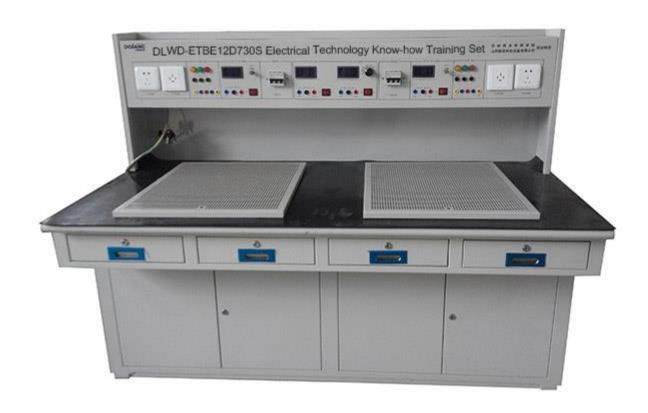

## Overview

•This equipment provides electric drive and indoor lighting training platform. The platform includes four tool drawers and two components cabinets. The desktop is covered with a layer of insulating rubber mat to ensure safe operation; one workbench has two stations. Power supply unit also provides

two stations which can use simultaneously. Power supply unit offer a range of protective security measures like short circuit protection, overcurrent protection etc.

- Technical Parameter
- Total dimension: 1600×800×1265mm
- Size of patch board: 650×500mm(Whole plate folding, stainless steel materials)
- Input power: three-phase, five-wire AC 380V±10% 50Hz/60Hz With short circuit protection, leakage protection, overload protection, etc.
- Output power: 2-way AC 380V safety guard socket output and quadrupole standard socket output 2-way, AC 220V three-pole multi-socket output.
- DC regulated power supply output: 2-way 1.25~30V/2A segmented coarse, every fine tuning, regulation precision 1%, with cut short-circuit soft protection and self-recovery function
- DC power: DC5V/2A, ammeter display, with short circuit protection
- AC segment output: 3-24V/3A 8- segment output, voltmeter instructions, dial switch control output.
- Options
- Teaching resources
- Simulation software
- Electric drag components
- Lighting components