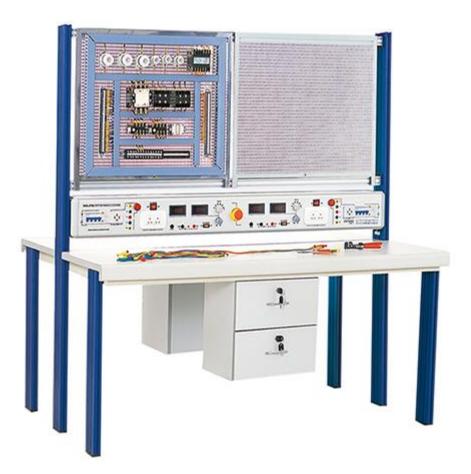

## **Product Description**

- Dimension : 1600mm×1370mm×1680mm
- Two-side four work station for four students
- Power box:multi-way three-phase, five-wire power, multi single-phase power
- Input power: three-phase, five-wire, AC380V, 50Hz/60Hz

• Power box with overcurrent, undervoltage, short circuit, leakage function protection device.

• Equipped with four stainless nets porifile plate, nets porifile plate dimension:640\*730mm,nets orifice plate can be free to take, easy to train.

• Blue industry aluminum profile column frame, can disassembly and assembly by oneself, and easy to transport.

- Optional
- Teaching resources
- Simulation software
- Electric drag components
- Lighting components