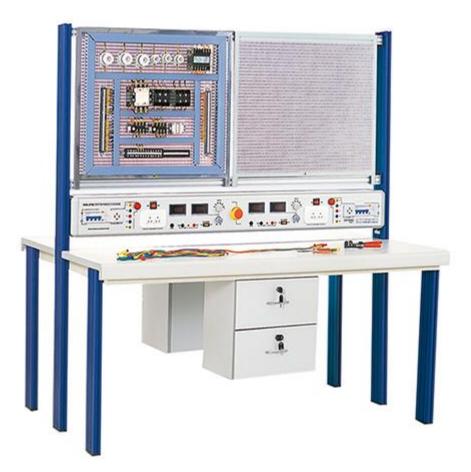

## DLWD-ETBE12D730M Electrical Technology Know-how Training Set

## **Product Description**

- Technical Parameter
- Total dimension: 1600×800×1850mm
- Size of patch board: 640×730mm (Whole plate folding, stainless steel materials)
- $\bullet$  Input power: Three-phase, five-wire AC 380V±10%

50Hz/60Hz

• Output power: AC 380V safety terminal output, output power indicator AC 220V safety socket output,rocker switch control DC1.25-30V±10% safety terminal output(Including voltage, ammeter indication function).