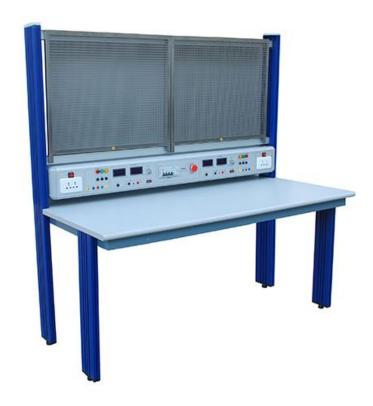

## **Product Description**

- Overview
- This system is mainly composed of workbench, power supply unit, patch board etc., suit for 2 students. Power supply unit provides AC and DC power for the entire equipment, it can also supply power for an external device; to ensure the safety of the user during training, the power box supplies a range of protective security measures, it has short circuit protection, over current protection, overload protection, leakage protection and emergency stop protection, it ensures safe operation. Patch board provides training platform, the assembly of training circuit and installation of components are required to be completed on the patch board.

- Technical Parameter
- Total dimension: 1600×800×1680mm
- Size of patch board: 640×730mm(whole plate folding, stainless steel materials)
- Input power: three-phase, five-wire AC 380V±10%, 50Hz/60Hz
- Output power: AC 380V safety terminal output, output power indicate AC220V safety socket output, rocker switch control DC 1.25-30V±1%, safety terminal output (Including voltage and current indication)
- Capacity: < 1.5KVA
- Optional
- Teaching resources
- simulation software
- Electric drag Components
- Lighting components