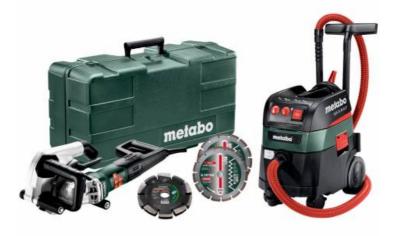

## MFE 40 + ASR 35 M ACP Set (691059000) Mains-powered Machines in a Set

(220-240 V / 50 - 60 Hz); Plastic Carry Case; + 20 mm diamond cutting disc 2 UP + 2 diamond cutting discs Classic UC

Order no. 691059000 EAN 4007430333438

Product may differ from Image

- Wall chaser MFE 40 ideal for electric installations to lay cables and empty pipes under plaster with cutting depths up to 40 mm. Maximum work progress thanks to powerful motor, constant speed and two-speed high-performance gear. Adjustable groove width and cutting depth. Tacho Constamatic (TC) full-wave electronics: fast work progress thanks to constant speed under load
- All-purpose vacuum cleaner ASR 35 M ACP for extraction on power tools in continuous use on construction sites and in the workshop. AutoCleanPlus: cost and time savings due to automatic MPulse filter cleaning in continuous use. If the optimum suction performance falls below a certain level, the filters are vibrated immediately. Especially suited for extracting concrete and rock dust. High user safety: certified according to EU standard for dust class M dust.

## Scope of delivery

Wall chaser MFE 40: spacer rings, flange nut, pin-type face wrench, break-out tool, 20 mm diamond cutting disc 2 UP, 2 diamond cutting discs Classic UC, plastic carry case, all-purpose vacuum cleaner ASR 35 M ACP: antistatic suction hose (Ø 35 mm, 4 m long), connecting sleeve Ø 41/48 mm, handle adapter, 2 plastic suction tubes, 2 Polyester filter cassettes (class M), PE filter bag, crevice nozzle, floor nozzle (300 mm wide)