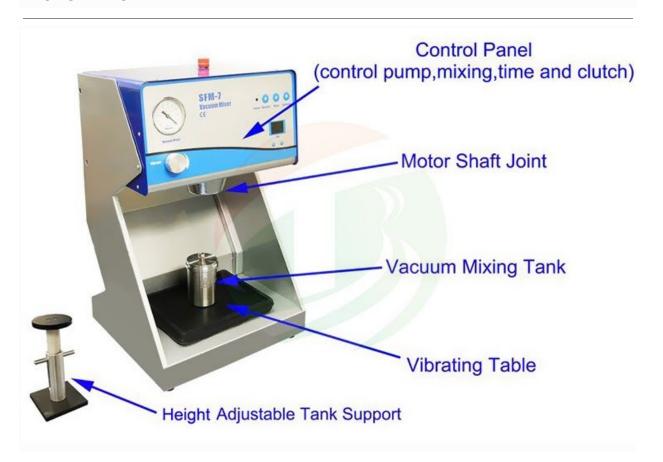

## **Desk-Top Stepless Speed Variation Vacuum Mixer 150ml and 500ml** with Build-in Vacuum pump

- 1 TOB-SFM-7vacuum mixeris and laboratory vacuum mixing machine designed to produce coating slurry by mixing small batch of chemical and compound under vacuum to remove gas bubble and protect sample from oxidation.
- 2 Thisvacuum mixeris with build-in pump which can vacuum the mixing container to -0.08Mpa and the step-less mixing speed at 320rpm. So we don't need to connect with vacuum pump separately.
- 3 The vibration plate is located at the bottom to remove gas bubble before vacuum mixing and disperse the slurry after mixing.
- 4 It is excellent for preparing battery electrode paste and various ceramic materials in research lab.

## **PRODUCT DISPLAY**

**Digital Control Panel** 