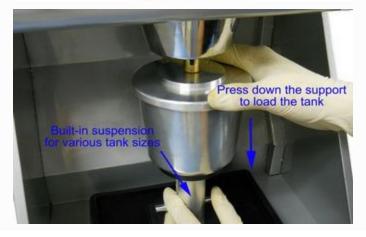

| Mixing Container    | Two vacuum sealed containers are included.                              |
|---------------------|-------------------------------------------------------------------------|
|                     | One 150ml stainless steel and one 500ml aluminum                        |
|                     | Mixing blade is built in top of cover of container.                     |
|                     |                                                                         |
| Vacuum pump &       | Built in single stage vacuum pump                                       |
| Vacuum Level        |                                                                         |
| vacuum Levei        | Vacuum Level: -0.08~0.09 Mpa                                            |
| Vibration Plate     | Vibrating at 1000 HZ                                                    |
| Dimensions (L*W*H)  | 13"L x 12"W x 21"H, 330*310*510mm                                       |
|                     |                                                                         |
| Shipping Dimensions | 16"L x 19"W x 24"H, 420*500*600mm                                       |
| Net Weight          | 70 lbs, 30kg                                                            |
| Compliance          | CE certified                                                            |
| Application Notes   | Please note that the main duty of this product is to remove the bubbles |
|                     | from the slurry                                                         |
|                     | during the wet mixing stage.                                            |
|                     | For the best mixing uniformity, please select our professional Vacuum   |
|                     | mixer                                                                   |
|                     | TOB-VM-MRX system or vacuum planetary disperse mixer                    |
|                     | TOB-VPM-HJ system                                                       |
| Warranty            | One year limited with lifetime support                                  |
| L                   | I                                                                       |