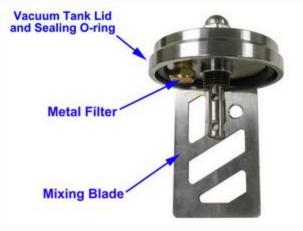

| Mixing Container    | Two vacuum sealed containers are included.                              |
|---------------------|-------------------------------------------------------------------------|
|                     | One 150ml stainless steel and one 500ml aluminum                        |
|                     | Mixing blade is built in top of cover of container.                     |
|                     |                                                                         |
| Vacuum pump &       | Built in single stage vacuum pump                                       |
| Vacuum Level        |                                                                         |
| vacuum Levei        | Vacuum Level: -0.08~0.09 Mpa                                            |
| Vibration Plate     | Vibrating at 1000 HZ                                                    |
| Dimensions (L*W*H)  | 13"L x 12"W x 21"H, 330*310*510mm                                       |
|                     |                                                                         |
| Shipping Dimensions | 16"L x 19"W x 24"H, 420*500*600mm                                       |
| Net Weight          | 70 lbs, 30kg                                                            |
| Compliance          | CE certified                                                            |
| Application Notes   | Please note that the main duty of this product is to remove the bubbles |
|                     | from the slurry                                                         |
|                     | during the wet mixing stage.                                            |
|                     | For the best mixing uniformity, please select our professional Vacuum   |
|                     | mixer                                                                   |
|                     | TOB-VM-MRX system or vacuum planetary disperse mixer                    |
|                     | TOB-VPM-HJ system                                                       |
| Warranty            | One year limited with lifetime support                                  |
| L                   | I                                                                       |