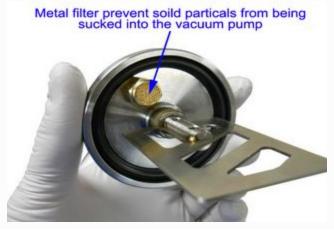

| Mixing Container    | Two vacuum sealed containers are included.                              |
|---------------------|-------------------------------------------------------------------------|
|                     | One 150ml stainless steel and one 500ml aluminum                        |
|                     | Mixing blade is built in top of cover of container.                     |
|                     |                                                                         |
| Vacuum pump &       | Built in single stage vacuum pump                                       |
| Vacuum Level        |                                                                         |
| vacuum Levei        | Vacuum Level: -0.08~0.09 Mpa                                            |
| Vibration Plate     | Vibrating at 1000 HZ                                                    |
| Dimensions (L*W*H)  | 13"L x 12"W x 21"H, 330*310*510mm                                       |
|                     |                                                                         |
| Shipping Dimensions | 16"L x 19"W x 24"H, 420*500*600mm                                       |
| Net Weight          | 70 lbs, 30kg                                                            |
| Compliance          | CE certified                                                            |
| Application Notes   | Please note that the main duty of this product is to remove the bubbles |
|                     | from the slurry                                                         |
|                     | during the wet mixing stage.                                            |
|                     | For the best mixing uniformity, please select our professional Vacuum   |
|                     | mixer                                                                   |
|                     | TOB-VM-MRX system or vacuum planetary disperse mixer                    |
|                     | TOB-VPM-HJ system                                                       |
| Warranty            | One year limited with lifetime support                                  |
| L                   | I                                                                       |