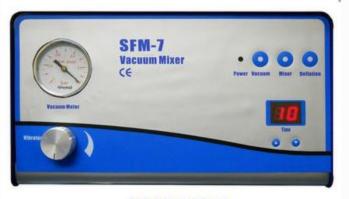

| from the slurry                                                         |
|                     | during the wet mixing stage.                                            |
|                     | For the best mixing uniformity, please select our professional Vacuum   |
|                     | mixer                                                                   |
|                     | TOB-VM-MRX system or vacuum planetary disperse mixer                    |
|                     | TOB-VPM-HJ system                                                       |
| Warranty            | One year limited with lifetime support                                  |
| L                   | I                                                                       |

## **PRODUCT DISPLAY**













**Digital Control Panel**