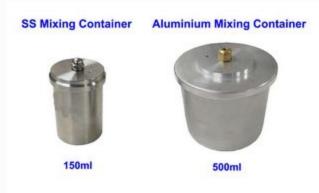

| Mixing Container    | Two vacuum sealed containers are included.                              |
|---------------------|-------------------------------------------------------------------------|
|                     | One 150ml stainless steel and one 500ml aluminum                        |
|                     | Mixing blade is built in top of cover of container.                     |
|                     |                                                                         |
| Vacuum pump &       | Built in single stage vacuum pump                                       |
| Vacuum Level        |                                                                         |
| vacuum Levei        | Vacuum Level: -0.08~0.09 Mpa                                            |
| Vibration Plate     | Vibrating at 1000 HZ                                                    |
| Dimensions (L*W*H)  | 13"L x 12"W x 21"H, 330*310*510mm                                       |
|                     |                                                                         |
| Shipping Dimensions | 16"L x 19"W x 24"H, 420*500*600mm                                       |
| Net Weight          | 70 lbs, 30kg                                                            |
| Compliance          | CE certified                                                            |
| Application Notes   | Please note that the main duty of this product is to remove the bubbles |
|                     | from the slurry                                                         |
|                     | during the wet mixing stage.                                            |
|                     | For the best mixing uniformity, please select our professional Vacuum   |
|                     | mixer                                                                   |
|                     | TOB-VM-MRX system or vacuum planetary disperse mixer                    |
|                     | TOB-VPM-HJ system                                                       |
| Warranty            | One year limited with lifetime support                                  |
| L                   | I                                                                       |