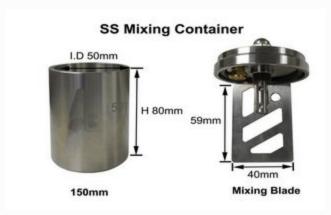

| Mixing Container    | Two vacuum sealed containers are included.                              |
|---------------------|-------------------------------------------------------------------------|
|                     | One 150ml stainless steel and one 500ml aluminum                        |
|                     | Mixing blade is built in top of cover of container.                     |
|                     |                                                                         |
| Vacuum pump &       | Built in single stage vacuum pump                                       |
| Vacuum Level        |                                                                         |
| vacuum Levei        | Vacuum Level: -0.08~0.09 Mpa                                            |
| Vibration Plate     | Vibrating at 1000 HZ                                                    |
| Dimensions (L*W*H)  | 13"L x 12"W x 21"H, 330*310*510mm                                       |
|                     |                                                                         |
| Shipping Dimensions | 16"L x 19"W x 24"H, 420*500*600mm                                       |
| Net Weight          | 70 lbs, 30kg                                                            |
| Compliance          | CE certified                                                            |
| Application Notes   | Please note that the main duty of this product is to remove the bubbles |
|                     | from the slurry                                                         |
|                     | during the wet mixing stage.                                            |
|                     | For the best mixing uniformity, please select our professional Vacuum   |
|                     | mixer                                                                   |
|                     | TOB-VM-MRX system or vacuum planetary disperse mixer                    |
|                     | TOB-VPM-HJ system                                                       |
| Warranty            | One year limited with lifetime support                                  |
| L                   | I                                                                       |