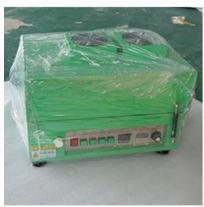

### Film Coating Machine With Dryer

The film coating machine is mainly used for lithium battery electrode coating for coin cell assemble and pouch cell research.

- Item No.:TOB-VFC-150
- Order(Moq):1
- Payment:L/C,T/T,Western Union
- Product Origin:China
- Shipping Port:XIAMEN
- Lead Time:7

#### **SPECIFICATIONS**

- 1 The TOB-VFC-150Film coating machinewith dryer is used for varies kinds of materials coating. It is supplied with vacuum pump and heating system, having an precision heating temperature upto 200°C.
- 2 Thefilm coating machine is mainly used for lithium battery electrode coating for coin cell assemble and pouch cell research.
- 3 Thefilm coating machine is mainly used for lithium battery electrode coating for coin cell assemble and pouch cell research.
- 4 Build-in oil-less vacuum pump make the machine with small volume and less noise.
- 5 New designed Touch Screen control make the operating more easy and simple

|                     | TOB-VFC-150                                                     |
|---------------------|-----------------------------------------------------------------|
| Source voltage      | AC110V-240V, 50/60HZ                                            |
| Power               | 650W                                                            |
| Coating speed       | 0-100mm/s, Step-less transmission Accuracy: 10mm/sec            |
| Advantages          | Supply with dry function, vacuum pump                           |
| Stroke length       | 10 - 250 mm adjustable by using Adjustable Position Switch      |
| Platform            | Aluminum alloy flat vacuum chuck                                |
|                     | Vacuum Chuck Dimensions: 300mm(L) * 200mm(W)*30mm(T)            |
| Slicker width       | 0-150mm                                                         |
| Slicker adjustable  | 0.01-3.5mm                                                      |
| range               |                                                                 |
| Heating dry system  | RT-200°C, Digital temperature controller                        |
| Temperature control | ±1°C                                                            |
| accuracy            |                                                                 |
| Dimension           | 500*350*320mm                                                   |
| Weight              | About 40kg                                                      |
| Package size        | 790*540*600mm                                                   |
| Package weight      | 65kg                                                            |
| Warranty            | One Year limited warranty with lifetime support                 |
| Remark              | 1 One oil-less vacuum pump is inset                             |
|                     | 2 Heating system : Installed on the top cover                   |
|                     | Built in digital temperature controller with accuracy of +/-1°C |
|                     | Suspension support helps open cover easily and safely.          |
|                     | Max. Heating Rate:10°C/min                                      |
|                     | Max. Heating Temp.:200°C                                        |
|                     | 3 One 150mm width micrometer adjustable film applicator         |
|                     |                                                                 |