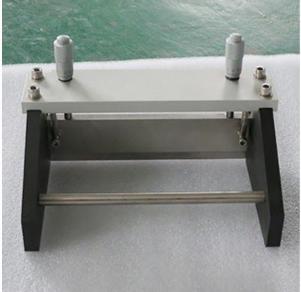

|                     | TOB-VFC-150                                                     |
|---------------------|-----------------------------------------------------------------|
| Source voltage      | AC110V-240V, 50/60HZ                                            |
| Power               | 650W                                                            |
| Coating speed       | 0-100mm/s, Step-less transmission Accuracy: 10mm/sec            |
| Advantages          | Supply with dry function, vacuum pump                           |
| Stroke length       | 10 - 250 mm adjustable by using Adjustable Position Switch      |
| Platform            | Aluminum alloy flat vacuum chuck                                |
|                     | Vacuum Chuck Dimensions: 300mm(L) * 200mm(W)*30mm(T)            |
| Slicker width       | 0-150mm                                                         |
| Slicker adjustable  | 0.01-3.5mm                                                      |
| range               |                                                                 |
| Heating dry system  | RT-200°C, Digital temperature controller                        |
| Temperature control | ±1°C                                                            |
| accuracy            |                                                                 |
| Dimension           | 500*350*320mm                                                   |
| Weight              | About 40kg                                                      |
| Package size        | 790*540*600mm                                                   |
| Package weight      | 65kg                                                            |
| Warranty            | One Year limited warranty with lifetime support                 |
| Remark              | 1 One oil-less vacuum pump is inset                             |
|                     | 2 Heating system : Installed on the top cover                   |
|                     | Built in digital temperature controller with accuracy of +/-1°C |
|                     | Suspension support helps open cover easily and safely.          |
|                     | Max. Heating Rate:10°C/min                                      |
|                     | Max. Heating Temp.:200°C                                        |
|                     | 3 One 150mm width micrometer adjustable film applicator         |
|                     |                                                                 |

Traverse Pusher is included for pushing the Film Applicator to ensure the constant coating speed