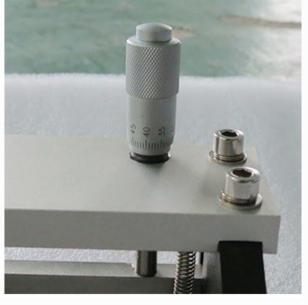

|                     | TOB-VFC-150                                                     |
|---------------------|-----------------------------------------------------------------|
| Source voltage      | AC110V-240V, 50/60HZ                                            |
| Power               | 650W                                                            |
| Coating speed       | 0-100mm/s, Step-less transmission Accuracy: 10mm/sec            |
| Advantages          | Supply with dry function, vacuum pump                           |
| Stroke length       | 10 - 250 mm adjustable by using Adjustable Position Switch      |
| Platform            | Aluminum alloy flat vacuum chuck                                |
|                     | Vacuum Chuck Dimensions: 300mm(L) * 200mm(W)*30mm(T)            |
| Slicker width       | 0-150mm                                                         |
| Slicker adjustable  | 0.01-3.5mm                                                      |
| range               |                                                                 |
| Heating dry system  | RT-200°C, Digital temperature controller                        |
| Temperature control | ±1°C                                                            |
| accuracy            |                                                                 |
| Dimension           | 500*350*320mm                                                   |
| Weight              | About 40kg                                                      |
| Package size        | 790*540*600mm                                                   |
| Package weight      | 65kg                                                            |
| Warranty            | One Year limited warranty with lifetime support                 |
| Remark              | 1 One oil-less vacuum pump is inset                             |
|                     | 2 Heating system : Installed on the top cover                   |
|                     | Built in digital temperature controller with accuracy of +/-1°C |
|                     | Suspension support helps open cover easily and safely.          |
|                     | Max. Heating Rate:10°C/min                                      |
|                     | Max. Heating Temp.:200°C                                        |
|                     | 3 One 150mm width micrometer adjustable film applicator         |
|                     |                                                                 |