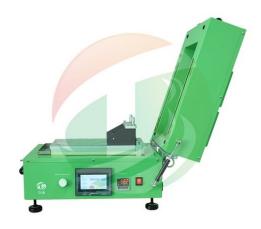

### Film Coating Machine With Dryer

The film coating machine is mainly used for lithium battery electrode coating for coin cell assemble and pouch cell research.

- Item No.:TOB-VFC-150
- Order(Moq):1
- Payment:L/C,T/T,Western Union
- Product Origin:China
- Shipping Port:XIAMEN
- Lead Time:7

# **Touch Screen Compact Tape Casting Film Coating Machine with Dryer, Vacuum Pump & Adjustable Film Applicator**

#### **SPECIFICATIONS**

- 1 The TOB-VFC-150Film coating machinewith dryer is used for varies kinds of materials coating. It is supplied with vacuum pump and heating system, having an precision heating temperature upto 200°C.
- 2 Thefilm coating machine is mainly used for lithium battery electrode coating for coin cell assemble and pouch cell research.
- 3 Thefilm coating machine is mainly used for lithium battery electrode coating for coin cell assemble and pouch cell research.
- 4 Build-in oil-less vacuum pump make the machine with small volume and less noise.
- 5 New designed Touch Screen control make the operating more easy and simple

|                     | TOB-VFC-150                                                     |
|---------------------|-----------------------------------------------------------------|
| Source voltage      | AC110V-240V, 50/60HZ                                            |
| Power               | 650W                                                            |
| Coating speed       | 0-100mm/s, Step-less transmission Accuracy: 10mm/sec            |
| Advantages          | Supply with dry function, vacuum pump                           |
| Stroke length       | 10 - 250 mm adjustable by using Adjustable Position Switch      |
| Platform            | Aluminum alloy flat vacuum chuck                                |
|                     | Vacuum Chuck Dimensions: 300mm(L) * 200mm(W)*30mm(T)            |
| Slicker width       | 0-150mm                                                         |
| Slicker adjustable  | 0.01-3.5mm                                                      |
| range               |                                                                 |
| Heating dry system  | RT-200°C, Digital temperature controller                        |
| Temperature control | ±1°C                                                            |
| accuracy            |                                                                 |
| Dimension           | 500*350*320mm                                                   |
| Weight              | About 40kg                                                      |
| Package size        | 790*540*600mm                                                   |
| Package weight      | 65kg                                                            |
| Warranty            | One Year limited warranty with lifetime support                 |
| Remark              | 1 One oil-less vacuum pump is inset                             |
|                     | 2 Heating system : Installed on the top cover                   |
|                     | Built in digital temperature controller with accuracy of +/-1°C |
|                     | Suspension support helps open cover easily and safely.          |
|                     | Max. Heating Rate:10°C/min                                      |
|                     | Max. Heating Temp.:200°C                                        |
|                     | 3 One 150mm width micrometer adjustable film applicator         |
|                     |                                                                 |