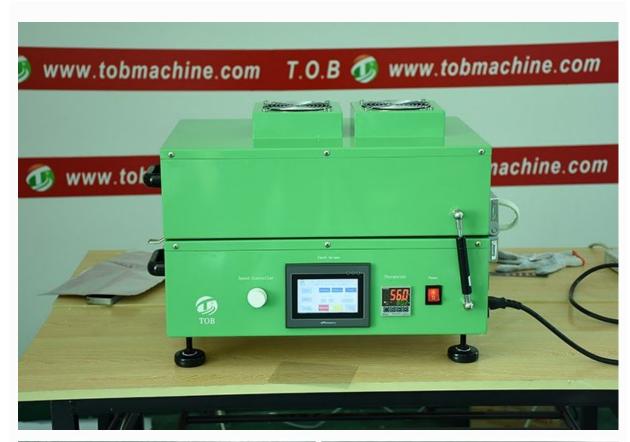

#### **SPECIFICATIONS**

- 1 The TOB-VFC-150Film coating machinewith dryer is used for varies kinds of materials coating. It is supplied with vacuum pump and heating system, having an precision heating temperature upto 200°C.
- 2 Thefilm coating machine is mainly used for lithium battery electrode coating for coin cell assemble and pouch cell research.
- 3 Thefilm coating machine is mainly used for lithium battery electrode coating for coin cell assemble and pouch cell research.
- 4 Build-in oil-less vacuum pump make the machine with small volume and less noise.
- 5 New designed Touch Screen control make the operating more easy and simple

|                     | TOB-VFC-150                                                     |
|---------------------|-----------------------------------------------------------------|
| Source voltage      | AC110V-240V, 50/60HZ                                            |
| Power               | 650W                                                            |
| Coating speed       | 0-100mm/s, Step-less transmission Accuracy: 10mm/sec            |
| Advantages          | Supply with dry function, vacuum pump                           |
| Stroke length       | 10 - 250 mm adjustable by using Adjustable Position Switch      |
| Platform            | Aluminum alloy flat vacuum chuck                                |
|                     | Vacuum Chuck Dimensions: 300mm(L) * 200mm(W)*30mm(T)            |
| Slicker width       | 0-150mm                                                         |
| Slicker adjustable  | 0.01-3.5mm                                                      |
| range               |                                                                 |
| Heating dry system  | RT-200°C, Digital temperature controller                        |
| Temperature control | ±1°C                                                            |
| accuracy            |                                                                 |
| Dimension           | 500*350*320mm                                                   |
| Weight              | About 40kg                                                      |
| Package size        | 790*540*600mm                                                   |
| Package weight      | 65kg                                                            |
| Warranty            | One Year limited warranty with lifetime support                 |
| Remark              | 1 One oil-less vacuum pump is inset                             |
|                     | 2 Heating system : Installed on the top cover                   |
|                     | Built in digital temperature controller with accuracy of +/-1°C |
|                     | Suspension support helps open cover easily and safely.          |
|                     | Max. Heating Rate:10°C/min                                      |
|                     | Max. Heating Temp.:200°C                                        |
|                     | 3 One 150mm width micrometer adjustable film applicator         |
|                     |                                                                 |