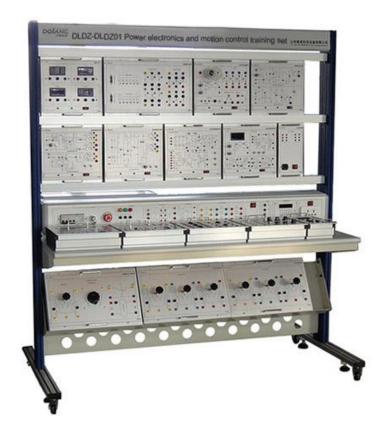

## DLDZ-DLDZ03 Power Electric and Automation Training System

Overview

• "DLDZ-DLDZ03 Power Electronics and Automation Control Training System" covers "power electronics technology (or semiconductor converter technology)," "DC Speed regulation", "AC Speed regulation", "Motor Control", "Electric drive automatic control system" and other professional courses. It can be used as classroom teaching demonstration, and also be used for power electronics engineers and other appropriate certificate examination.

Technical Parameter

- Input power: three-phase, five-wire AC 380V±10% 50Hz/60Hz or three-phase, five-wire AC 220V±10% 50Hz/60Hz
- Output power: AC 380V, 220V, 127V, 63.6V, 31.8V, DC 220V/0.5A, or AC 220V, 110V, 63.6V , 31.8V, 15.9V, DC 110V/0.5A
- Capacity: < 2KVA
- Working environment: ambient temperature range -5~40°C , Relative humidity: < 80% (25°C ), Altitude: <