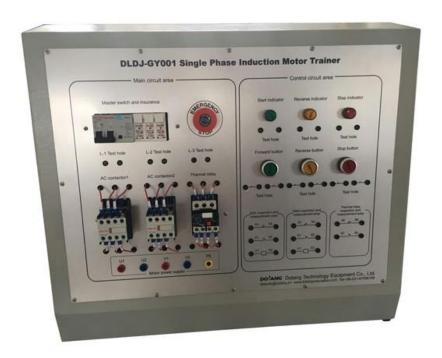

## **DLDJ-GY001 Single Phase Induction Motor Trainer**

This Electrical Machine Trainer consists of Single - phase induction motor, power control part, fault setting .The single-phase induction motor is powered by the power area ,and the control circuit controls its motor movement, setting the fault point in the circuit by dialing the twist switch, and sets the detection function in the main circuit to allow the student to complete the troubleshooting.