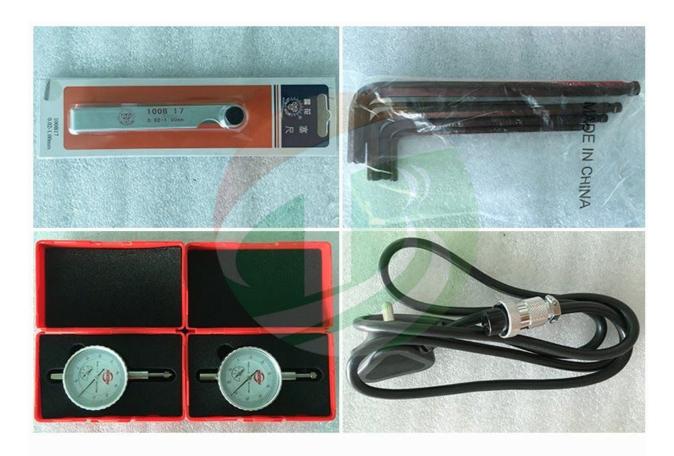

| Warranty                   | One Year limited warranty with lifetime support    |
|----------------------------|----------------------------------------------------|
| Roller temperature         | RT-130°C, adjustable and digital display           |
| Roller diameter            | 2 - Ф96mm                                          |
| Roller surface hardness    | HRC62                                              |
| Roller finish degree       | >0.8                                               |
| Rolling press<br>thickness | 0-2mm, Adjustable                                  |
| Working speed              | 0-40mm/s                                           |
| Rolling press width        | Max 100mm                                          |
| Dimension(L*W*H)           | 500*220*320mm                                      |
| Weight                     | About 55kg                                         |
| Accessories                | 1 "Customized power plug"-1pcs 2 "Dial gauge"-2pcs |
|                            | 3 "Socket head wrench"-1set 4 "Feeler gauge"-1pcs  |