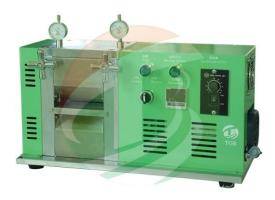

#### **SPECIFICATIONS**

1 TOB-JS-100LHot roller press machine is a compact hot rolling press machine mainly serves for pressing samples in the lab or other applications in the material research especially for increasing active material density of the electrode in Li-Ion batteries research after coating.

2 Thehot roller press machinehas 100mm width steel rollers. Such a roller can be heated up to 130°C.

| Model          | Hot Roller Press Machine TOB-JS-100L |
|----------------|--------------------------------------|
| Source voltage | AC 110V-220V Customized, 50HZ        |
| Power          | 800W                                 |

| Warranty                   | One Year limited warranty with lifetime support    |
|----------------------------|----------------------------------------------------|
| Roller temperature         | RT-130°C, adjustable and digital display           |
| Roller diameter            | 2 - Ф96mm                                          |
| Roller surface hardness    | HRC62                                              |
| Roller finish degree       | >0.8                                               |
| Rolling press<br>thickness | 0-2mm, Adjustable                                  |
| Working speed              | 0-40mm/s                                           |
| Rolling press width        | Max 100mm                                          |
| Dimension(L*W*H)           | 500*220*320mm                                      |
| Weight                     | About 55kg                                         |
| Accessories                | 1 "Customized power plug"-1pcs 2 "Dial gauge"-2pcs |
|                            | 3 "Socket head wrench"-1set 4 "Feeler gauge"-1pcs  |