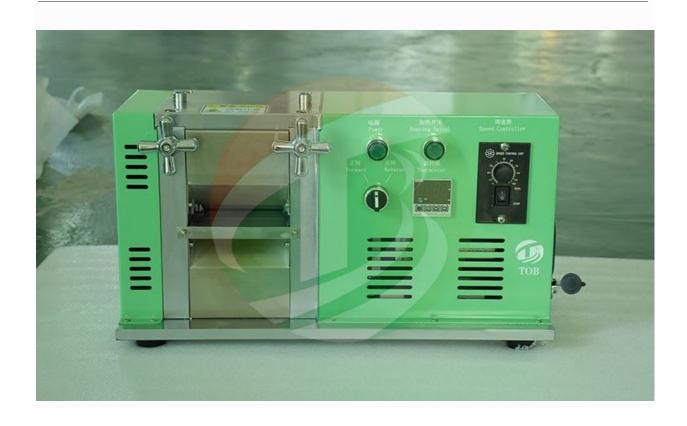

|
| Roller surface hardness    | HRC62                                              |
| Roller finish degree       | >0.8                                               |
| Rolling press<br>thickness | 0-2mm, Adjustable                                  |
| Working speed              | 0-40mm/s                                           |
| Rolling press width        | Max 100mm                                          |
| Dimension(L*W*H)           | 500*220*320mm                                      |
| Weight                     | About 55kg                                         |
| Accessories                | 1 "Customized power plug"-1pcs 2 "Dial gauge"-2pcs |
|                            | 3 "Socket head wrench"-1set 4 "Feeler gauge"-1pcs  |



## PRODUCT DISPLAY





## PACKAGE