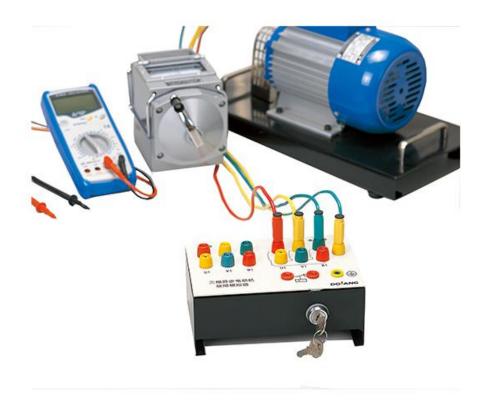

## ■ Overview

- •The fault simulator can be used with three-phase asynchronous motor to simulate 13 kinds of faults of three-phase asynchronous motor windings.
- The design of the fault simulator is reasonable, and it is simple and convenient. The six outlet terminals connected to the motor intact on the back of the terminals. There are six terminals at the top of the simulator cap, when the student do experiments, they can regard the six terminals as output of the motor winding, combined with multimeter, megger quickly judge fault types in limited time.