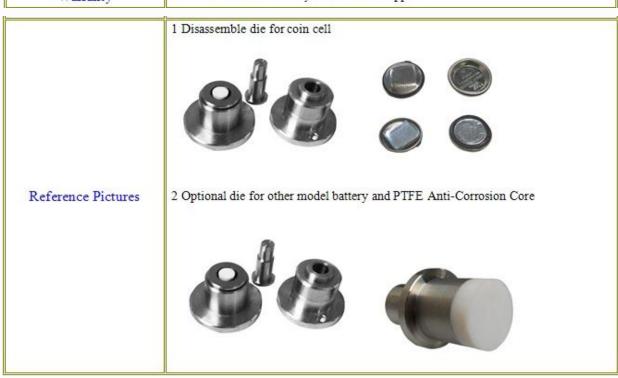

- 2 In addition, customers can easily replace the original die for crimping purpose.
- 3 It can also be worked in glove box with smaller volume.

| Standard Crimping Die | One set of disassemble die for CR2032, CR2025, and CR2016     PTFE Anti-Corrosion Core prevents coin cells from being short circuited                                                                                                                                                                                                                                                                                                        |
|-----------------------|----------------------------------------------------------------------------------------------------------------------------------------------------------------------------------------------------------------------------------------------------------------------------------------------------------------------------------------------------------------------------------------------------------------------------------------------|
| Advantages            | 1 The lower die with high precision positioning ring spacing, control the battery package height 2 The upper die is provided with a sealing cup inner screw spring mechanism, ensure in case the battery sealing clamp can not be removed, only the top screw clockwise and the button battery out.  3 By using aluminum alloy and high strength steel, surface after the environmental protection electroplating processing will never rust |
| Rocker Pressure       | <6kg                                                                                                                                                                                                                                                                                                                                                                                                                                         |
| Max Pressure          | 200kg/cm <sup>2</sup> (The hydraulic drive pressure up to 8T, the battery sealing no vibration, no leakage)                                                                                                                                                                                                                                                                                                                                  |
| Working Pressure      | 80-100kg/cm <sup>2</sup>                                                                                                                                                                                                                                                                                                                                                                                                                     |
| Dimension(L*W*H)      | 232*170*330mm                                                                                                                                                                                                                                                                                                                                                                                                                                |
| Weight                | 28kg                                                                                                                                                                                                                                                                                                                                                                                                                                         |
| Shipping Weight       | 35kg                                                                                                                                                                                                                                                                                                                                                                                                                                         |
| Warranty              | One Year limited warranty with lifetime support                                                                                                                                                                                                                                                                                                                                                                                              |