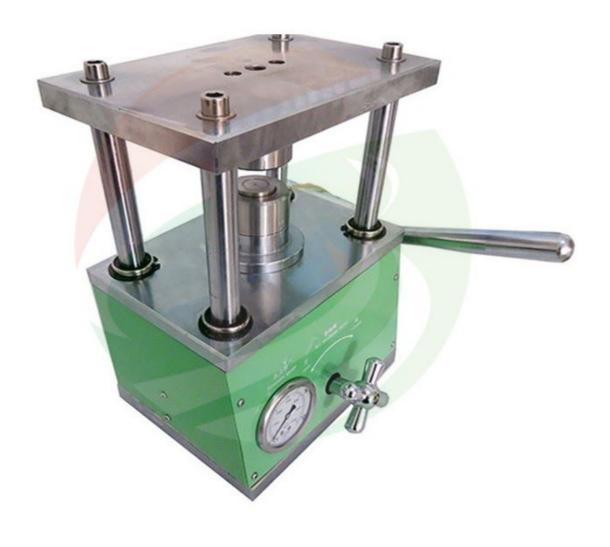

# Coin Cell Disassembling Tool Hydraulic Sealing Machine

TOB-MR-D120 coin cell disassemble tool is a newly designed coin-cell disassemble machine with lighter weight.

- Item No.:TOB-MR-D120
- Order(Moq):1
- Product Origin: China
- Shipping Port:XIAMEN
- Lead Time:7

#### **SPECIFICATIONS**

1 TOB-MR-D120coin cell disassemble toolis a newly designed coin-cell disassemble machine with lighter weight. The disassemble machine is suitable for various types of coin cells such as CR2032,CR2025,and CR2016 without changing the die. It can also disassemble CR2325, CR2450, and other special size cases with optional die sets.