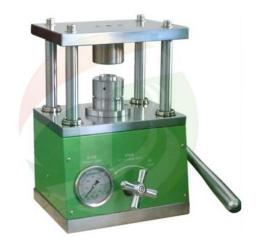

# Coin Cell Disassembling Tool Hydraulic Sealing Machine

TOB-MR-D120 coin cell disassemble tool is a newly designed coin-cell disassemble machine with lighter weight.

- Item No.:TOB-MR-D120
- Order(Moq):1
- Product Origin: China
- Shipping Port:XIAMEN
- Lead Time:7

#### **SPECIFICATIONS**

1 TOB-MR-D120coin cell disassemble toolis a newly designed coin-cell disassemble machine with lighter weight. The disassemble machine is suitable for various types of coin cells such as CR2032,CR2025,and CR2016 without changing the die. It can also disassemble CR2325, CR2450, and other special size cases with optional die sets.

- 2 In addition, customers can easily replace the original die for crimping purpose.
- 3 It can also be worked in glove box with smaller volume.

| Standard Crimping Die | One set of disassemble die for CR2032, CR2025, and CR2016     PTFE Anti-Corrosion Core prevents coin cells from being short circuited                                                                                                                                                                                                                                                                                                        |
|-----------------------|----------------------------------------------------------------------------------------------------------------------------------------------------------------------------------------------------------------------------------------------------------------------------------------------------------------------------------------------------------------------------------------------------------------------------------------------|
| Advantages            | 1 The lower die with high precision positioning ring spacing, control the battery package height 2 The upper die is provided with a sealing cup inner screw spring mechanism, ensure in case the battery sealing clamp can not be removed, only the top screw clockwise and the button battery out.  3 By using aluminum alloy and high strength steel, surface after the environmental protection electroplating processing will never rust |
| Rocker Pressure       | <6kg                                                                                                                                                                                                                                                                                                                                                                                                                                         |
| Max Pressure          | 200kg/cm <sup>2</sup> (The hydraulic drive pressure up to 8T, the battery sealing no vibration, no leakage)                                                                                                                                                                                                                                                                                                                                  |
| Working Pressure      | 80-100kg/cm <sup>2</sup>                                                                                                                                                                                                                                                                                                                                                                                                                     |
| Dimension(L*W*H)      | 232*170*330mm                                                                                                                                                                                                                                                                                                                                                                                                                                |
| Weight                | 28kg                                                                                                                                                                                                                                                                                                                                                                                                                                         |
| Shipping Weight       | 35kg                                                                                                                                                                                                                                                                                                                                                                                                                                         |
| Warranty              | One Year limited warranty with lifetime support                                                                                                                                                                                                                                                                                                                                                                                              |