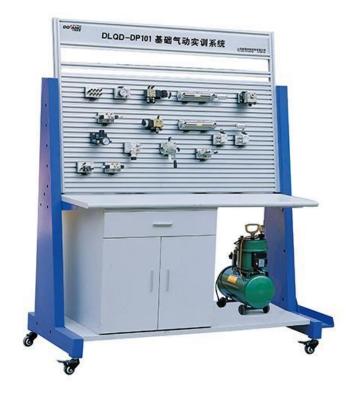

## **DLQD-DP101 Basic Pneumatic Training Set**

## **Pneumatic Components**

Air compressor, air filter, pressure reducing valve, lubricator, manual reversing valve, solenoid directional valve, gas control valve, check valve, throttle valve, quick exhaust valve, OR gate shuttle valve, single-acting cylinder, double-acting cylinder

- Technical Parameter
- Power unit air compressor (Basic configuration minicomputers)
- Power source: AC 220V±10% 50Hz/60Hz
- Motor power: 480W
- Nominal volume: 6L Rated output pressure 0.85MPa

- Noise grade: 66dB
- Workbench

Workbench size: 1360 X 650 X 1650mm

Aluminum panel size: 1200 (L) X 600 (W)

- Optional
- Teaching resources
- Pneumatic simulation software
- Valve terminal
- Step controlle