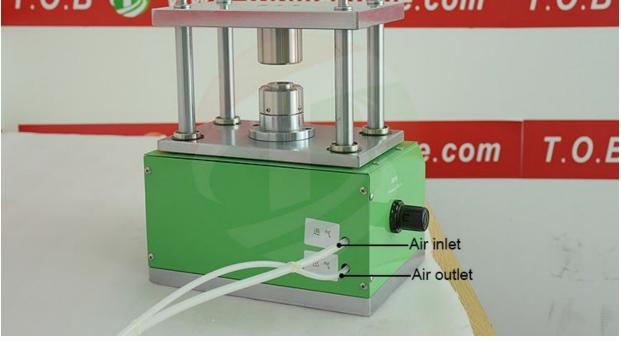

optional die sets                                                          |
| Disassembling die   | Optional or added various specifications such as CR16, CR20, CR24,CR30, etc.                                     |
| Machine size        | L290mm*W205mm*H330mm                                                                                             |
| N.W                 | 25Kg                                                                                                             |
| Structural material | High strength chromium steel, the surface after<br>environmental plating and spray treatment will<br>never rust. |
| Remark              | With the function of preventing short circuit of battery crimping                                                |

### **PRODUCT DISPLAY**