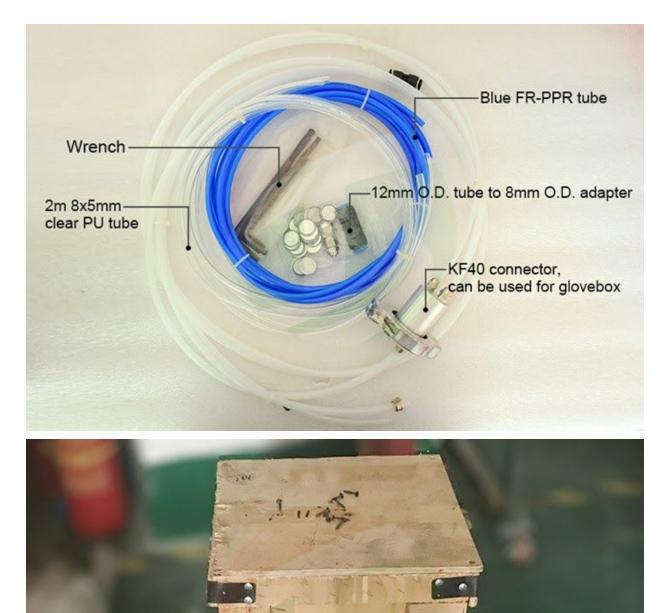

tional die sets                                                          |
| Disassembling die   | Optional or added various specifications such as CR16, CR20, CR24,CR30, etc.                                     |
| Machine size        | L290mm*W205mm*H330mm                                                                                             |
| N.W                 | 25Kg                                                                                                             |
| Structural material | High strength chromium steel, the surface after<br>environmental plating and spray treatment will<br>never rust. |
| Remark              | With the function of preventing short circuit of battery crimping                                                |

### **PRODUCT DISPLAY**