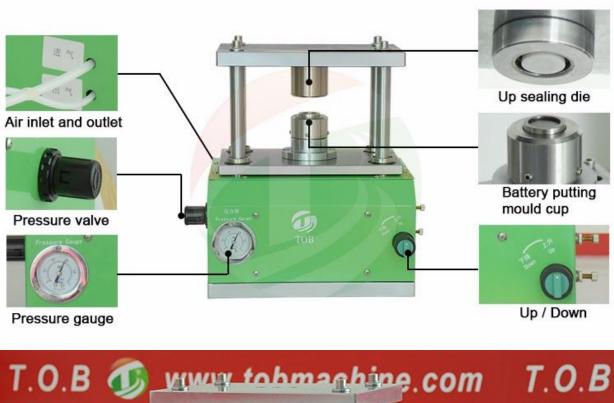

h optional die sets                                                          |
| Disassembling die   | Optional or added various specifications such as CR16, CR20, CR24,CR30, etc.                                     |
| Machine size        | L290mm*W205mm*H330mm                                                                                             |
| N.W                 | 25Kg                                                                                                             |
| Structural material | High strength chromium steel, the surface after<br>environmental plating and spray treatment will<br>never rust. |
| Remark              | With the function of preventing short circuit of battery crimping                                                |

### **PRODUCT DISPLAY**