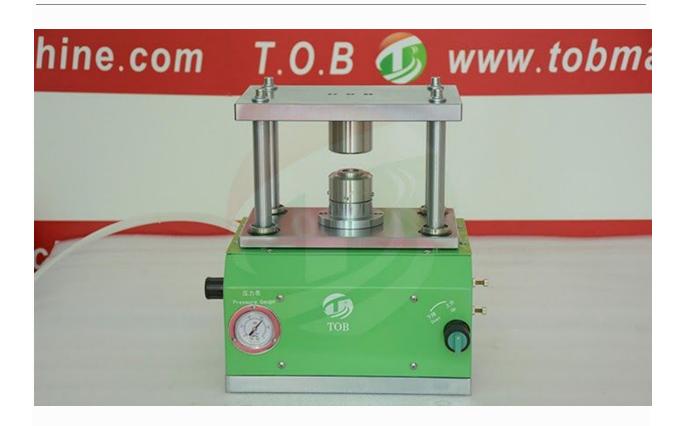

#### Machine

TOB-QD-150 coin cell crimper is a newly designed coin cell sealing machine with lighter weight.It's mainly used for coin cell battery material lab researching.

- Item No.:TOB-QD-150
- Order(Moq):1set
- Payment:L/C,T/T,Western Union, Paypal
- Product Origin:China
- Shipping Port:XIAMEN
- Lead Time:7days

#### **SPECIFICATIONS**

1. TOB-QD-150 coin cell crimper is a newly designed coin-cell sealing machine with lighter

weight.It's mainly used for coin cell battery material lab researching,

Capacitor sealing research, also be used in small batch trial production in factories.