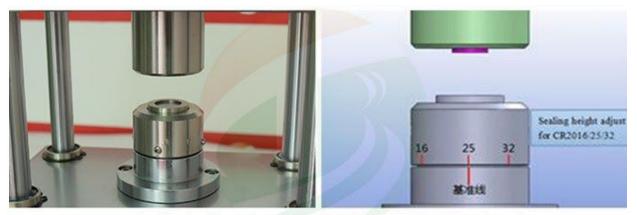

## PRODUCT DISPLAY

Sealing height adjusted for CR2016, 2015,2032 coin cell

equipped with different die, also used for disassemble battery, press electrode sheet, press battery

powder,etc.

2. The crimper is suitable for sealing various types of CR20XX coin cells such as

CR2032,CR2025,and CR2016 with adjust the sealing line and without changing the die. It can also

crimp CR16XX, CR24XX, CR30XX and other special size cases with optional die sets.

3. In addition, customers can easily replace the original die for disassembling purpose.

4. It can also be worked in glove box with smaller volume.