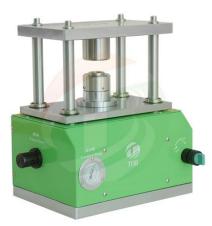

#### Machine

TOB-QD-150 coin cell crimper is a newly designed coin cell sealing machine with lighter weight.It's mainly used for coin cell battery material lab researching.

- Item No.:TOB-QD-150
- Order(Moq):1set
- Payment:L/C,T/T,Western Union, Paypal
- Product Origin:China
- Shipping Port:XIAMEN
- Lead Time:7days

#### **SPECIFICATIONS**

1. TOB-QD-150 coin cell crimper is a newly designed coin-cell sealing machine with lighter

weight.It's mainly used for coin cell battery material lab researching,

Capacitor sealing research, also be used in small batch trial production in factories.