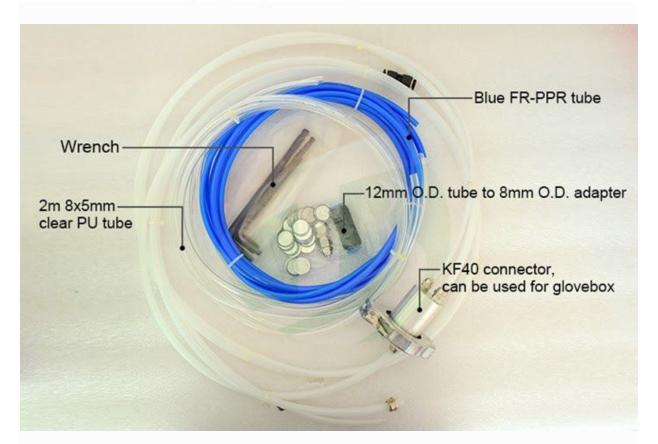

crimp CR16XX, CR24XX, CR30XX and other special size cases with optional die sets.

3. In addition, customers can easily replace the original die for disassembling purpose.

4. It can also be worked in glove box with smaller volume.