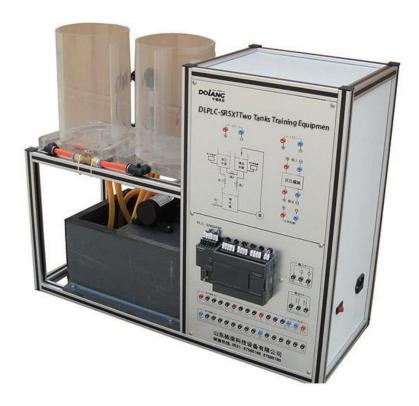

## DLPLC-SRSX1 Double-capacity Tank Training Object

## Overview

The device set PLC, liquid level sensor, solenoid valve combination in one of the training system, through the sensor signal acquisition, PLC programming, more complex position control for solenoid valve, water pump for switch quantity control, temporal logic control, and realize liquid level switch and closed loop automatically management function.