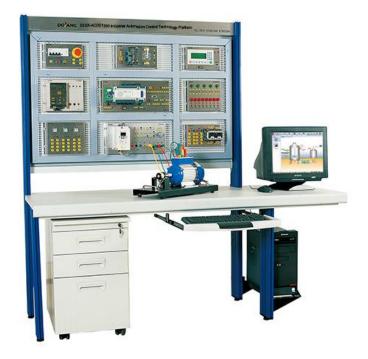

## **DLGK-ACDE1300 Industrial Automation Control Technology Platform**

- Overview
- The system is composed of PLC, frequency converter, HMI, step motor driver, step motor, AC contactor and

motor. These modules constitute the completely system "control-drive-execute".

- Technical Parameter
- Total dimension: 1800×700×1675mm
- Input power: three-phase, five-wire AC 380V±10%

## 50Hz/60Hz

- Output power: AC 380V safety terminal output, AC 220V safety terminal/socket output, DC 0-10V safety terminal output, DC 0-20mA safety terminal output
- Capacity: < 1KVA
- Optional
- Computer
- PC software