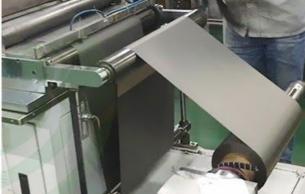

### **SPECIFICATIONS**

- 1 The Automatic shear cutting machine is used for lithium battery big electrode cutting after coating process or after continuous rolling press process. Cutted big electrode is more easy for slitting or punching to small pieces for battery making.
- 2 This cutter machine can also used for aluminum laminated film cutting.
- 3 TOB-CP-500 model battery electrode cutting machine has a 500mm cutting width with set cutting length, it can be used for lithium battery lab research and production line.

### **PRODUCT DISPLAY**