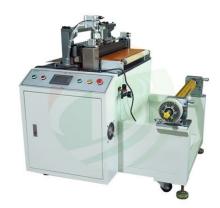

# **Product Detail**

500mm Width Lithium ion Battery Electrode Cutter Machine

### **SPECIFICATIONS**

- 1 The Automatic shear cutting machine is used for lithium battery big electrode cutting after coating process or after continuous rolling press process. Cutted big electrode is more easy for slitting or punching to small pieces for battery making.
- 2 This cutter machine can also used for aluminum laminated film cutting.
- 3 TOB-CP-500 model battery electrode cutting machine has a 500mm cutting width with set cutting length, it can be used for lithium battery lab research and production line.

### **PRODUCT DISPLAY**