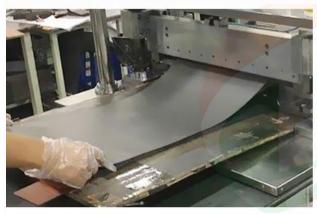

### **SPECIFICATIONS**

- 1 The Automatic shear cutting machine is used for lithium battery big electrode cutting after coating process or after continuous rolling press process. Cutted big electrode is more easy for slitting or punching to small pieces for battery making.
- 2 This cutter machine can also used for aluminum laminated film cutting.
- 3 TOB-CP-500 model battery electrode cutting machine has a 500mm cutting width with set cutting length, it can be used for lithium battery lab research and production line.

### **PRODUCT DISPLAY**