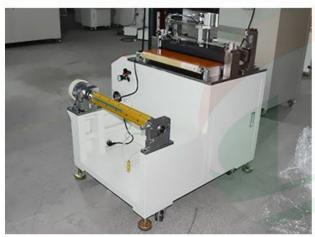

# **Product Detail**

500mm Width Lithium ion Battery Electrode Cutter Machine

### **SPECIFICATIONS**

- 1 The Automatic shear cutting machine is used for lithium battery big electrode cutting after coating process or after continuous rolling press process. Cutted big electrode is more easy for slitting or punching to small pieces for battery making.
- 2 This cutter machine can also used for aluminum laminated film cutting.
- 3 TOB-CP-500 model battery electrode cutting machine has a 500mm cutting width with set cutting length, it can be used for lithium battery lab research and production line.

| Model                | Lithium ion Battery Electrode Cutter Machine TOB-CP-500     |
|----------------------|-------------------------------------------------------------|
| Source<br>voltage    | AC 220V/110V, 50HZ/60HZ                                     |
| Power                | 1500W                                                       |
| Warranty             | One Year limited warranty with lifetime support             |
| Max electrode width  | 500mm(The cutting length can be arbitrarily set)            |
| Cutting length       | 0.25-10m(adjustable)                                        |
| Cutting<br>quantity  | 1-99999 free settings                                       |
| Cutting<br>material  | Battery continuous or clearance cathode and anode electrode |
|                      | Aluminum laminated film                                     |
| Cutting speed        | 1-8m/min,adjustable                                         |
| Cutting accuracy     | ± 0.25mm                                                    |
| Setting<br>accuracy  | ± 0.5mm                                                     |
| Trimming precision   | + 0.5mm                                                     |
| Dimension(L*<br>W*H) | 1200*1000*1100mm                                            |
| Weight               | About 1000kg                                                |

### **PRODUCT DISPLAY**