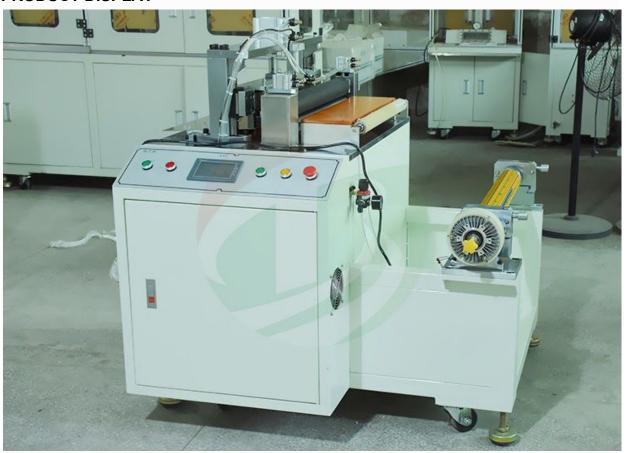

# **Product Detail**

500mm Width Lithium ion Battery Electrode Cutter Machine

### **SPECIFICATIONS**

- 1 The Automatic shear cutting machine is used for lithium battery big electrode cutting after coating process or after continuous rolling press process. Cutted big electrode is more easy for slitting or punching to small pieces for battery making.
- 2 This cutter machine can also used for aluminum laminated film cutting.
- 3 TOB-CP-500 model battery electrode cutting machine has a 500mm cutting width with set cutting length, it can be used for lithium battery lab research and production line.

### **PRODUCT DISPLAY**