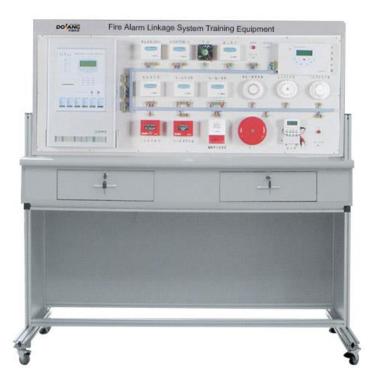

## DLLY-XF1 Fire Alarm Linkage System Training Equipment

## System general

DLLY-XF1 system is often as a separate subsystem of the BAS (building equipment management system) of intelligent building three systems in intelligent building. The system through the parameters change of various detection equipment (smoke detector and temperature detector) in the fire fighting system do the fire alarm, and through the related signals, and realize the linkage of the fire to control. The system can carry out various simulation fire and alarm LINKAGE demonstration, the setting of the system, linkage programming, line design, networking, routes and set the judgment and exclusion of the fault training, etc.

Product Feature

• Training devices connection according to the way of terminal line, can according to the training content compose different fire control loop;

- The training device with the common fire monitor and the linkage function in the engineering;
- System uses bus results.
- Technical parameter
- Training bench working power: AC220V±10 % 50Hz
- Working environment: environment temperature range is -20°C  $\sim$  +45 °C relative humidity <85 %
- Dimension: 1668mm\*805mm\*1484mm
- Training content
- System equipment cognition and wiring operation
- Alarm controller, short circuit isolator, the installation and connection of linkage interface module
- Installation, connection and using of fire shows disk
- Installation and connection of various fire detectors
- Installation and connection of intelligent input, output module, sound-light alarm, alarm button
- Components address coding settings
- Management operation of the system
- Data query operation of system
- Equipment start and stop operation
- Single-point operation
- Linkage programming
- Judgment and processing of line fault
- Judgment and correct of procedure setting errors
- Design and install a simple application system