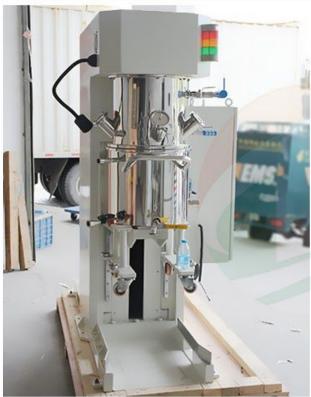

---------------------------------|
| vacuum degree         | -0.098MPa                                                                                                                                                   |
| Temperature test mode | 0-300 °C, the temperature measuring probe located close to the bottom of the barrel wall (or bottom), contact with the material and display the temperature |
| Weight                | 1300KG                                                                                                                                                      |
| Dimension (L*W*H)     | 1800*1100*2100mm                                                                                                                                            |

## **Product Display**









# Packing