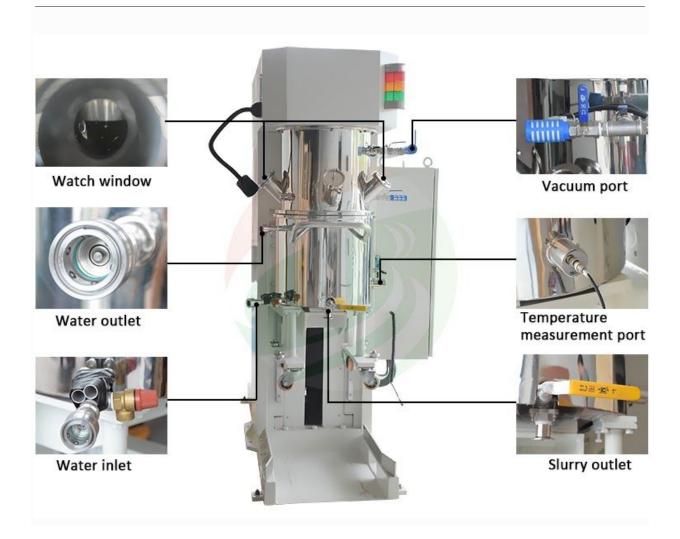

-------------------------------------|
| vacuum degree         | -0.098MPa                                                                                                                                                   |
| Temperature test mode | 0-300 °C, the temperature measuring probe located close to the bottom of the barrel wall (or bottom), contact with the material and display the temperature |
| Weight                | 1300KG                                                                                                                                                      |
| Dimension (L*W*H)     | 1800*1100*2100mm                                                                                                                                            |

## **Product Display**









# Packing