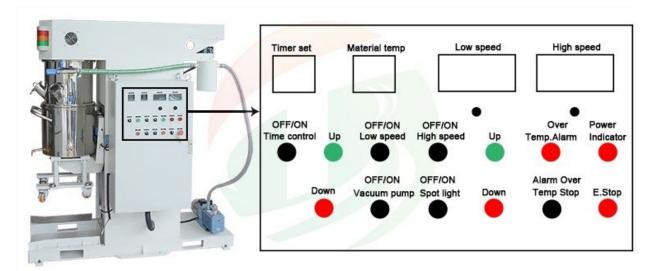

-----------------------------------|
| vacuum degree         | -0.098MPa                                                                                                                                                   |
| Temperature test mode | 0-300 °C, the temperature measuring probe located close to the bottom of the barrel wall (or bottom), contact with the material and display the temperature |
| Weight                | 1300KG                                                                                                                                                      |
| Dimension (L*W*H)     | 1800*1100*2100mm                                                                                                                                            |

## **Product Display**









# Packing