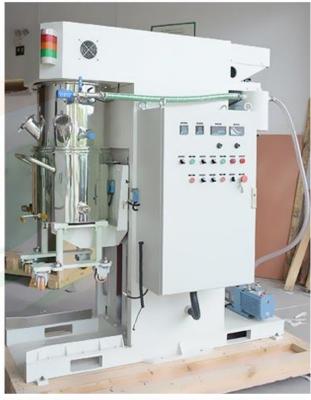

## **Product Detail**

30 liters Tri-Shaft Planetary Vacuum Mixer Used For Lithium Battery **Pilot Scale Line** 

#### **SPECIFICATIONS**

- 1 TOB-XFZH30Vacuum Planetary Mixeris a vacuum mixing machine with 30 liter containers and complete accessories for immediate use.
- 2 The TOB-XFZH adoptsLow-speed stirrer scattered and installed on the high-speed shaft of zigzag dispersion plate with both rotation and revolution; At the same time combined with stirring Plasma low clearance design, low speed impeller make the material produces strong kneading movement interference and control/up and down and circular motion; High speed dispersion plate is strong shear break up material, So as to ultimately ensure that materials are fully dispersed and mixed evenly (mixed).
- 3 TOB-XFZH30Vacuum Planetary Mixeris excellent for preparing LiCoO3, LiFePO4, phosphors and ceramic slurry with excellent results in dispersion and uniformity.

| Model                        | Vacuum Planetary Mixer TOB-XFZH30                                                      |
|------------------------------|----------------------------------------------------------------------------------------|
| Source voltage               | AC 380 V, 3 Phase, 50 HZ                                                               |
| Power                        | 8.5KW                                                                                  |
| Warranty                     | One Year limited warranty with lifetime support                                        |
| Design capacity              | 45 L                                                                                   |
| Working capacity             | 30 L                                                                                   |
| Basic structure              | A, Electric lifting barrel.                                                            |
|                              | B, Single direct material temperature measurement model;                               |
|                              | C, Monodisperse shaft + double stirring shaft + belt wall                              |
| Barrel (stirring barrels)    | Dia. 400mm×360mm                                                                       |
| Barrel structure             | A, Tank material: SUS304.                                                              |
|                              | B, Bladder wall mirror polishing after turning processing, ensure good roundness;      |
|                              | C, Stirring barrels on the flange surface and on barrel through the sealing ring seal; |
|                              | D, Bottom with G1 "(DN25) discharge valve;                                             |
|                              | E, Four roller at the bottom And the barrel body with a push handle.                   |
| Planets orbiting speed       | 0~50rpm, adjustable                                                                    |
| Stirring shaft/stirrer speed | 0~80rpm, adjustable                                                                    |

| Dispersion speed      | 0~5000rpm, adjustable                                                                                                                                       |
|-----------------------|-------------------------------------------------------------------------------------------------------------------------------------------------------------|
| vacuum degree         | -0.098MPa                                                                                                                                                   |
| Temperature test mode | 0-300 °C, the temperature measuring probe located close to the bottom of the barrel wall (or bottom), contact with the material and display the temperature |
| Weight                | 1300KG                                                                                                                                                      |
| Dimension (L*W*H)     | 1800*1100*2100mm                                                                                                                                            |

## **Product Display**