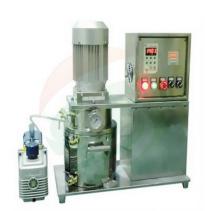

# **Product Detail**

1-5L Customized Volume Vacuum Mixer For Lithium Battery Slurry **Laboratory Mixing Will Vacuum Pump** 

## **SPECIFICATIONS**

- 1 The TOB-VM-MRX systemvacuum mixeris a laboratory small vacuum mixing equipment, it is an efficient equipment with vacuum mixing and dispersion.
- 2 Thisvacuum mixerhas customized volume from 1L to 5L according to customer's requirement.
- 3 Thevacuum mixeris mainly used for lithium battery experimental process, for battery anode/cathode material vacuum slurry mixing as well as powder materials, and mixture of all kinds of ceramic.

| Model                | Vacuum mixer TOB-VM-MRX                                                               |
|----------------------|---------------------------------------------------------------------------------------|
| Source voltage       | AC 220V/110V, Customized                                                              |
| Power                | 750W                                                                                  |
| Warranty             | One year limited warranty with lifetime support                                       |
| Advantages           | 1-5 liter 304 stainless steel container with double layer water cooling jacket.       |
|                      | Advanced soft sealing type to keep vacuum pressure maintain on -98kpa up to 24 hours. |
|                      | Double Step Rotary Vane Vacuum Pump, 254L/m, is included for immediate operation      |
|                      | Programmable controller to set time, speed, rotation direction.                       |
| Mixing speed         | 0-1400r/min, Through the inverter speed control                                       |
| Vacuum degree        | -98KPa, with Double Step Rotary Vane Vacuum Pump,                                     |
|                      | 254L/m is included                                                                    |
| Effective capacity   | With 1L to 5L customized mixing jar                                                   |
| Time set             | 0-99H can be set                                                                      |
| Dimension(H*L*<br>W) | 600*300*700mm                                                                         |
| Weight               | About 90kg                                                                            |