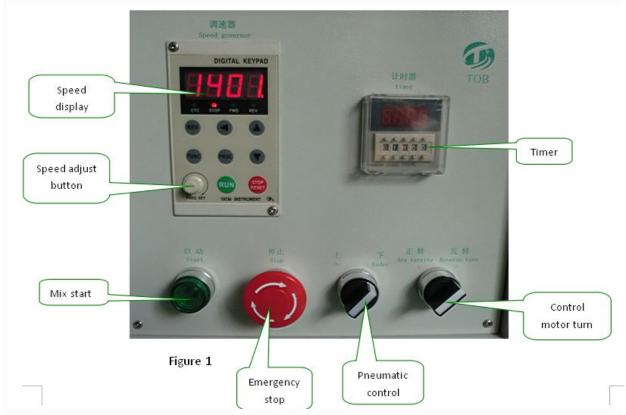

rol                                       |
| Vacuum degree        | -98KPa, with Double Step Rotary Vane Vacuum Pump,                                     |
|                      | 254L/m is included                                                                    |
| Effective capacity   | With 1L to 5L customized mixing jar                                                   |
| Time set             | 0-99H can be set                                                                      |
| Dimension(H*L*<br>W) | 600*300*700mm                                                                         |
| Weight               | About 90kg                                                                            |

## **REFERENCE PICTURES**

English operating panel for vacuum mixer machine



# 254l/min vacuum pump with the machine together