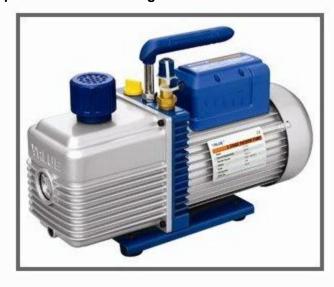

degree        | -98KPa, with Double Step Rotary Vane Vacuum Pump,                                     |
|                      | 254L/m is included                                                                    |
| Effective capacity   | With 1L to 5L customized mixing jar                                                   |
| Time set             | 0-99H can be set                                                                      |
| Dimension(H*L*<br>W) | 600*300*700mm                                                                         |
| Weight               | About 90kg                                                                            |

## **REFERENCE PICTURES**

English operating panel for vacuum mixer machine



# 254l/min vacuum pump with the machine together