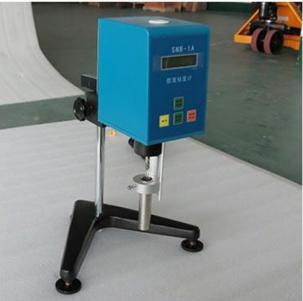

## **Product Detail**

**Laboratory Digital Viscometer 10-200000cp Viscosity Testing Equipment** 

### **SPECIFICATIONS**

The SNB-1ADigital display viscometeris widely used in solvent based adhesive, latex, biochemical products, cosmetics, paint, paint, ink, paper pulp, food, starch and other industries.

Thisviscometerhas testing range of 10-200000cp, with small quantity sample of 18-20ml, it testing result can directly displayed on the digital screen without any calculating. English digital display is easy understand, it is with RS232 interface, can be connect with computer for date output.

# PRODUCT DISPLAY