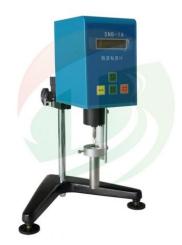

# Laboratory Digital Display Viscometer 10-200000cp

This edge hotting machine is used for lithium pouch cell/Lithium polymer cell Edge hot shaping after edge folding.

- Item No.:TOB-SNB-1A
- Order(Moq):1set
- Payment:L/C,T/T,Western Union, Paypal
- Product Origin: China
- Shipping Port:XIAMEN
- Lead Time:7days

## **Product Detail**

**Laboratory Digital Viscometer 10-200000cp Viscosity Testing Equipment** 

### **SPECIFICATIONS**

The SNB-1ADigital display viscometeris widely used in solvent based adhesive, latex, biochemical products, cosmetics, paint, paint, ink, paper pulp, food, starch and other industries.

Thisviscometerhas testing range of 10-200000cp, with small quantity sample of 18-20ml, it testing result can directly displayed on the digital screen without any calculating. English digital display is easy understand, it is with RS232 interface, can be connect with computer for date output.