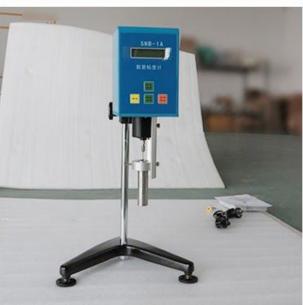

# Laboratory Digital Display Viscometer 10-200000cp

This edge hotting machine is used for lithium pouch cell/Lithium polymer cell Edge hot shaping after edge folding.

- Item No.:TOB-SNB-1A
- Order(Moq):1set
- Payment:L/C,T/T,Western Union, Paypal
- Product Origin: China
- Shipping Port:XIAMEN
- Lead Time:7days

## **Product Detail**

**Laboratory Digital Viscometer 10-200000cp Viscosity Testing Equipment** 

### **SPECIFICATIONS**

The SNB-1ADigital display viscometeris widely used in solvent based adhesive, latex, biochemical products, cosmetics, paint, paint, ink, paper pulp, food, starch and other industries.

Thisviscometerhas testing range of 10-200000cp, with small quantity sample of 18-20ml, it testing result can directly displayed on the digital screen without any calculating. English digital display is easy understand, it is with RS232 interface, can be connect with computer for date output.

| Model                        | Digital display viscometer TOB-SNB-1A |
|------------------------------|---------------------------------------|
| Measuring range              | 10-200000cp                           |
| Sample quantity              | 20 ml                                 |
| Measuring accuracy           | ±1%                                   |
| (Newtonian liquid)           |                                       |
| Standard rotor specification | 21#/27#/28#/29# rotors                |
| Rotation rate (RPM/min)      | 0.5/1/2/5/10/20/50                    |
| Dimension                    | 300*300*450mm                         |
| Net weight                   | 2kg (not including pedestal)          |
| Package weight               | 7.4kg                                 |
| Package size                 | 480*250*400mm                         |
| Working temperature          | 5-35°C                                |
| Working humidity             | ≤80%                                  |
| Source voltage               | AC 100-230V 45-65HZ                   |