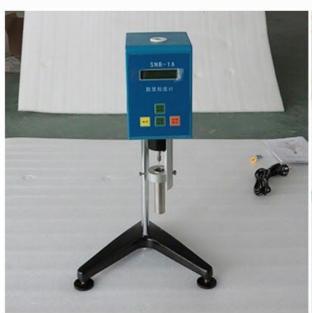

## **Product Detail**

**Laboratory Digital Viscometer 10-200000cp Viscosity Testing Equipment** 

### **SPECIFICATIONS**

The SNB-1ADigital display viscometeris widely used in solvent based adhesive, latex, biochemical products, cosmetics, paint, paint, ink, paper pulp, food, starch and other industries.

Thisviscometerhas testing range of 10-200000cp, with small quantity sample of 18-20ml, it testing result can directly displayed on the digital screen without any calculating. English digital display is easy understand, it is with RS232 interface, can be connect with computer for date output.

# PRODUCT DISPLAY