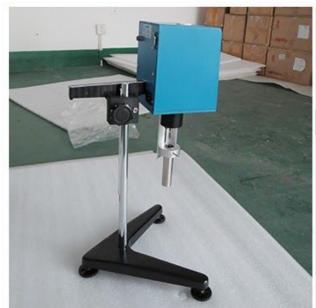

## **Product Detail**

**Laboratory Digital Viscometer 10-200000cp Viscosity Testing Equipment** 

### **SPECIFICATIONS**

The SNB-1ADigital display viscometeris widely used in solvent based adhesive, latex, biochemical products, cosmetics, paint, paint, ink, paper pulp, food, starch and other industries.

Thisviscometerhas testing range of 10-200000cp, with small quantity sample of 18-20ml, it testing result can directly displayed on the digital screen without any calculating. English digital display is easy understand, it is with RS232 interface, can be connect with computer for date output.

# PRODUCT DISPLAY