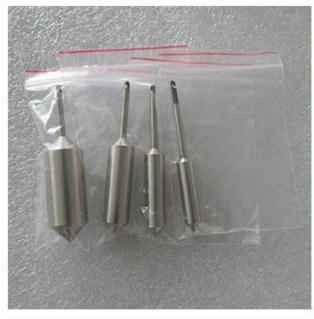

| Model                        | Digital display viscometer TOB-SNB-1A |
|------------------------------|---------------------------------------|
| Measuring range              | 10-200000cp                           |
| Sample quantity              | 20 ml                                 |
| Measuring accuracy           | ±1%                                   |
| (Newtonian liquid)           |                                       |
| Standard rotor specification | 21#/27#/28#/29# rotors                |
| Rotation rate (RPM/min)      | 0.5/1/2/5/10/20/50                    |
| Dimension                    | 300*300*450mm                         |
| Net weight                   | 2kg (not including pedestal)          |
| Package weight               | 7.4kg                                 |
| Package size                 | 480*250*400mm                         |
| Working temperature          | 5-35°C                                |
| Working humidity             | ≤80%                                  |
| Source voltage               | AC 100-230V 45-65HZ                   |

### STANDARD PACKAGE LIST

| Item                                         | Qty         |
|----------------------------------------------|-------------|
|                                              |             |
| Digital display viscometer                   | 1 set       |
| Power line (according to your requirements ) | 1 pcs       |
| Standard rotor 21#/27#/28#/29#               | Total 4 pcs |
| Operating manual (English)                   | 1 book      |