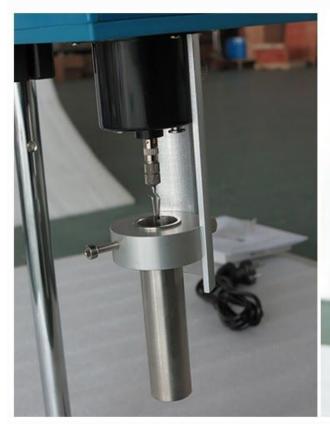

Thisviscometerhas testing range of 10-200000cp, with small quantity sample of 18-20ml, it testing result can directly displayed on the digital screen without any calculating. English digital display is easy understand, it is with RS232 interface, can be connect with computer for date output.

| Model                        | Digital display viscometer TOB-SNB-1A |
|------------------------------|---------------------------------------|
| Measuring range              | 10-200000cp                           |
| Sample quantity              | 20 ml                                 |
| Measuring accuracy           | ±1%                                   |
| (Newtonian liquid)           |                                       |
| Standard rotor specification | 21#/27#/28#/29# rotors                |
| Rotation rate (RPM/min)      | 0.5/1/2/5/10/20/50                    |
| Dimension                    | 300*300*450mm                         |
| Net weight                   | 2kg (not including pedestal)          |
| Package weight               | 7.4kg                                 |
| Package size                 | 480*250*400mm                         |
| Working temperature          | 5-35°C                                |
| Working humidity             | ≤80%                                  |
| Source voltage               | AC 100-230V 45-65HZ                   |