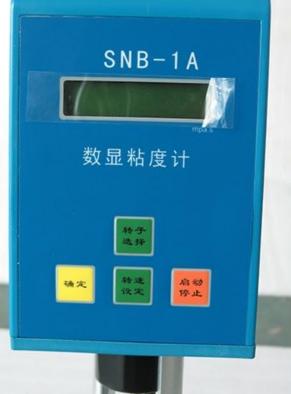

Thisviscometerhas testing range of 10-200000cp, with small quantity sample of 18-20ml, it testing result can directly displayed on the digital screen without any calculating. English digital display is easy understand, it is with RS232 interface, can be connect with computer for date output.