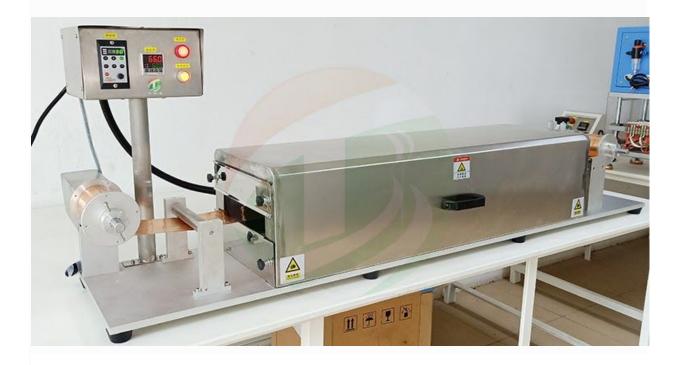

The TOB-TBJ-180C desktop continuous coating machine is a small roll to rolling coating machine for lab research, it is assembled by high high precision coating device, suitable for institutions, university and factory pilot scale battery research work.

# The TOB-TBJ-180C desktop continuous coating machine is a small roll to rolling coating machine for lab research, it is assembled by high high precision coating device, suitable for institutions, university and factory pilot scale battery research work.