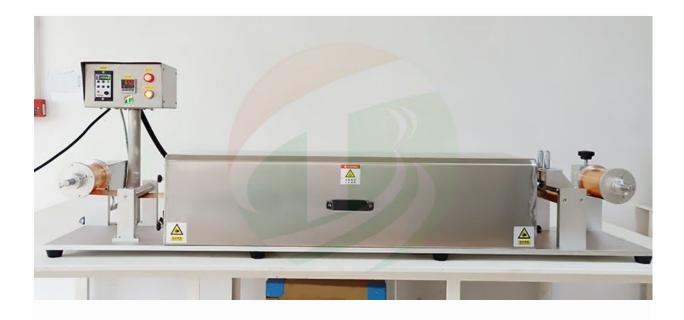

The TOB-TBJ-180C desktop continuous coating machine is a small roll to rolling coating machine for lab research, it is assembled by high high precision coating device, suitable for institutions, university and factory pilot scale battery research work.

# The TOB-TBJ-180C desktop continuous coating machine is a small roll to rolling coating machine for lab research, it is assembled by high high precision coating device, suitable for institutions, university and factory pilot scale battery research work.