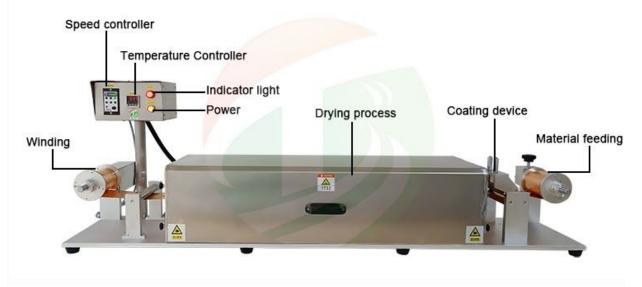

The TOB-TBJ-180C desktop continuous coating machine is a small roll to rolling coating machine for lab research, it is assembled by high high precision coating device, suitable for institutions, university and factory pilot scale battery research work.

# The TOB-TBJ-180C desktop continuous coating machine is a small roll to rolling coating machine for lab research, it is assembled by high high precision coating device, suitable for institutions, university and factory pilot scale battery research work.

| Model                         | Desktop Roll to Roll Continuous Coating Machine<br>TOB-TBJ-180C |
|-------------------------------|-----------------------------------------------------------------|
| Source voltage                | AC 220V/110V, 50HZ/60HZ                                         |
| Power                         | 3kw                                                             |
| Warranty                      | One Year limited warranty with lifetime support                 |
| Suitable material thickness   | Aluminum foil : 0.01-0.03mm                                     |
|                               | Copper foil : 0.006-0.020mm                                     |
| Max electrode width           | 50-150mm                                                        |
| Coating speed                 | 0-2m/min, adjustable                                            |
| Max baking temperature        | 100°C,PID control mode                                          |
| Coating thickness             | 0.01mm-2mm                                                      |
| Coating thickness<br>accuracy | 0.01mm                                                          |
| Dimension (L*W*)              | 1800* 350 * 580 mm                                              |
| Weight                        | About 130kg                                                     |
|                               |                                                                 |