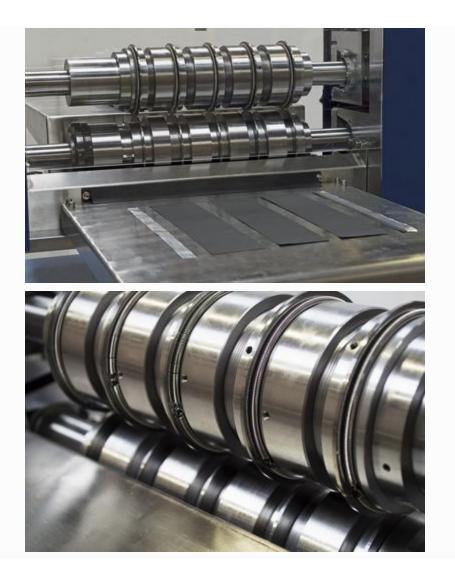

## TOB-MSK-300 is a CE Certifiedsemi-automatic slitting machine(roll slitting) for preparing electrode of cylinder batteries in R&D laboratories.

| Model                     | Semi Automatic slitting Machine TOB-MSK-300                           |
|---------------------------|-----------------------------------------------------------------------|
| Working Voltage           | Machine Input: 22-24V DC with 5mm barrel connector                    |
|                           | Power Input: 110-240V AC , which can be used worldwide                |
| Max. Power<br>Consumption | 100W                                                                  |
| Cutting Method            | Two round blades rolling to cut                                       |
|                           | Blade Materials: Tungsten alloys                                      |
|                           | Blade Diameter: 100mm                                                 |
| Cutting Width             | A 4 sets of slitting blades (two blades with slitting width of 58mm,  |
|                           | and another two with slitting width of 56 mm)                         |
|                           | B Customization: 25 - 250mm cutting width is available at extra cost, |
|                           | please contact us for details.                                        |
| Cutting Thickness         | 100 - 300 microns                                                     |
| Cutting Speed             | 0 - 4 meter / minute Adjustable                                       |
| Product Dimensions        | 84.3cm(L) x 101cm(W) x 48cm(H)                                        |
| Warranty                  | One year limited warranty with lifetime support                       |
| Net Weight                | 110kg (250 lbs)                                                       |