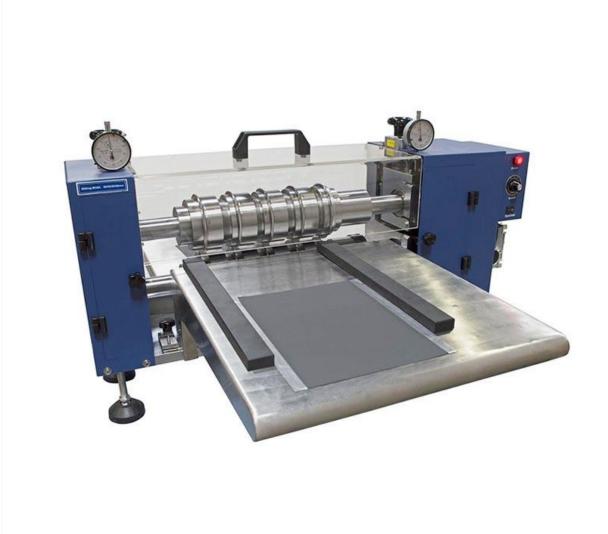

## Product Detail Semi-Automatic Slitting Machine for Electrodes of Lithium Battery

## TOB-MSK-300 is a CE Certifiedsemi-automatic slitting machine(roll slitting) for preparing electrode of cylinder batteries in R&D laboratories.

| Model                     | Semi Automatic slitting Machine TOB-MSK-300                           |
|---------------------------|-----------------------------------------------------------------------|
| Working Voltage           | Machine Input: 22-24V DC with 5mm barrel connector                    |
|                           | Power Input: 110-240V AC , which can be used worldwide                |
| Max. Power<br>Consumption | 100W                                                                  |
| Cutting Method            | Two round blades rolling to cut                                       |
|                           | Blade Materials: Tungsten alloys                                      |
|                           | Blade Diameter: 100mm                                                 |
| Cutting Width             | A 4 sets of slitting blades (two blades with slitting width of 58mm,  |
|                           | and another two with slitting width of 56 mm)                         |
|                           | B Customization: 25 - 250mm cutting width is available at extra cost, |
|                           | please contact us for details.                                        |
| Cutting Thickness         | 100 - 300 microns                                                     |
| Cutting Speed             | 0 - 4 meter / minute Adjustable                                       |
| Product Dimensions        | 84.3cm(L) x 101cm(W) x 48cm(H)                                        |
| Warranty                  | One year limited warranty with lifetime support                       |
| Net Weight                | 110kg (250 lbs)                                                       |