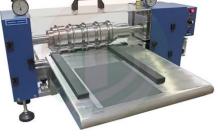

## Product Detail Semi-Automatic Slitting Machine for Electrodes of Lithium Battery

## TOB-MSK-300 is a CE Certifiedsemi-automatic slitting machine(roll slitting) for preparing electrode of cylinder batteries in R&D laboratories.

| Model                     | Semi Automatic slitting Machine TOB-MSK-300                           |
|---------------------------|-----------------------------------------------------------------------|
| Working Voltage           | Machine Input: 22-24V DC with 5mm barrel connector                    |
|                           | Power Input: 110-240V AC , which can be used worldwide                |
| Max. Power<br>Consumption | 100W                                                                  |
| Cutting Method            | Two round blades rolling to cut                                       |
|                           | Blade Materials: Tungsten alloys                                      |
|                           | Blade Diameter: 100mm                                                 |
| Cutting Width             | A 4 sets of slitting blades (two blades with slitting width of 58mm,  |
|                           | and another two with slitting width of 56 mm)                         |
|                           | B Customization: 25 - 250mm cutting width is available at extra cost, |
|                           | please contact us for details.                                        |
| Cutting Thickness         | 100 - 300 microns                                                     |
| Cutting Speed             | 0 - 4 meter / minute Adjustable                                       |
| Product Dimensions        | 84.3cm(L) x 101cm(W) x 48cm(H)                                        |
| Warranty                  | One year limited warranty with lifetime support                       |
| Net Weight                | 110kg (250 lbs)                                                       |