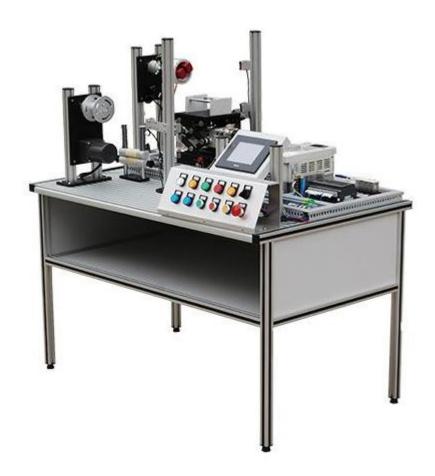

## **DLFA-SFW Steel Feed and Rolling Machine Training System**

- Overview
- The system integrated PLC, position test control and electric technology. Complete switch control, position control, time sequential logic control for AC motors, DC motors by sensor signal acquisition, PLC programming and inverter. The system fulfill steel industry simulation technology, closed-loop control technology, real industrial components encoder accurate technology, aluminum foil simulation steel coils, tension compensation

function, it can simulate the whole action process simulation of iron and steel industry of the industry scene steel feed and rolled machine (PLC host computer can change according to the users' needs).

## ■ Technical Parameter

• Total dimension: 1200×750×1500mm

• Input power : single-phase,three-wire AC 220V±10% 50Hz/60Hz

• Capacity : < 500VA

■ Optional

• Computer, computer desk

• PLC module

• Air compressor