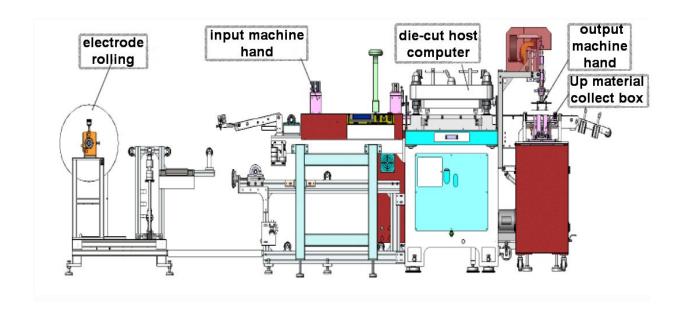

# Automatic High-Precision Electrode Forming Machine

- Item No.:TOB-LPC520
- Order(Moq):1set
- Payment:L/C,T/T,Western Union,

Paypal

- Product Origin:China
- Shipping Port:XIAMEN
- Lead Time:15days

## **Product Detail**

Automatic high-precision electrode forming machine