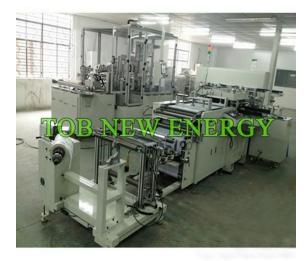

# Automatic High-Precision Electrode Forming Machine

- Item No.:TOB-LPC520
- Order(Moq):1set
- Payment:L/C,T/T,Western Union,

Paypal

- Product Origin:China
- Shipping Port:XIAMEN
- Lead Time:15days

## **Product Detail**

Automatic high-precision electrode forming machine