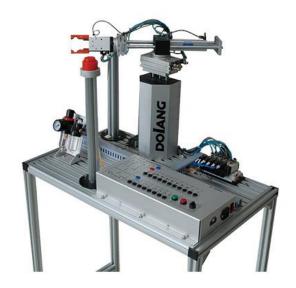

## **DLFA-5DPR-A Five Axes Pneumatic Robot Training Set**

- Overview
- The system consists of aluminum alloy training platform, the robot body and the operating portion.
- The system integrated pneumatic system, sensor system, electrical control circuit, microcontroller programming, GRAF language program, PC debugging.
- Three control methods: MCU or PC or PLC (without PLC). Change control methods by knob.
- Technical Parameter
- Total dimension: 760×580×1366mm
- Input power: single-phase,three-wire AC