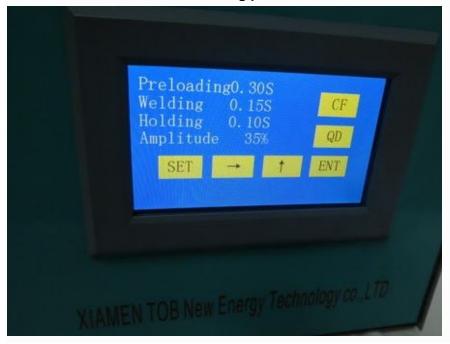

## **SPECIFICATIONS**

The circuit adopts international advanced full-bridge voltage regulator circuit and is optimized to achieve constant amplitude output and automatic frequency tracking without manual adjustment. Adopt intelligent control mode, covering modes such as time, energy, power, energy and depth.

## PRODUCT DISPLAY

Weld head area can be customized according to customer's requirements

Ni Tab welding with Multi-layers copper foil and Al Tab welding with multi-layers aluminum foil

Touch-screen controller with setting parameters