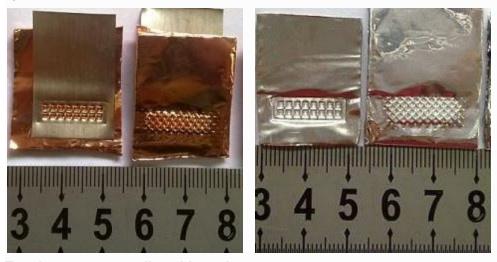

**Product Detail** 

8000W Battery Welding Machine For Electrode Sheets 10-120 Layers

| ①10~120 layer aluminum foil + 0.2-0.6mm pure aluminum tab welding,                      |
|-----------------------------------------------------------------------------------------|
| welding spot4*6 /4*8 /4*10mm /5*30mm                                                    |
| ②10~120 layer copper foil + 0.2-0.6mm nickel or copper nickel platedtab welding,        |
| welding spot4*6 /4*8 /4*10mm /5*30mm                                                    |
| 30.2-0.6mm nickel or nickel-plated coppertab,can weld with 10~90 layers of copper foil, |
| welding spot4*6 /4*8 /4*10mm                                                            |
| 40.2-0.6mm aluminum tab, can weld with 10~90 layers of aluminum foil,                   |
| welding spot4*6、4*8、4*10mm                                                              |
| ⑤0.2-0.6mm aluminum tab or nickel tab 2~12 layers welding, welding spot4*6mm            |
|                                                                                         |

## PRODUCT DISPLAY

Weld head area can be customized according to customer's requirements

Ni Tab welding with Multi-layers copper foil and Al Tab welding with multi-layers aluminum foil

Touch-screen controller with setting parameters