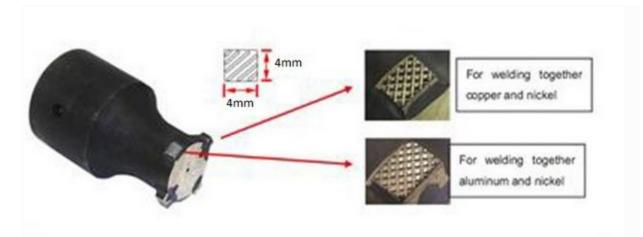

| ①10~120 layer aluminum foil + 0.2-0.6mm pure aluminum tab welding,                      |
|-----------------------------------------------------------------------------------------|
| welding spot4*6 /4*8 /4*10mm /5*30mm                                                    |
| ②10~120 layer copper foil + 0.2-0.6mm nickel or copper nickel platedtab welding,        |
| welding spot4*6 /4*8 /4*10mm /5*30mm                                                    |
| 30.2-0.6mm nickel or nickel-plated coppertab,can weld with 10~90 layers of copper foil, |
| welding spot4*6 /4*8 /4*10mm                                                            |
| 40.2-0.6mm aluminum tab, can weld with 10~90 layers of aluminum foil,                   |
| welding spot4*6、4*8、4*10mm                                                              |
| ⑤0.2-0.6mm aluminum tab or nickel tab 2~12 layers welding, welding spot4*6mm            |
|                                                                                         |

## PRODUCT DISPLAY

Weld head area can be customized according to customer's requirements

Ni Tab welding with Multi-layers copper foil and Al Tab welding with multi-layers aluminum foil

Touch-screen controller with setting parameters