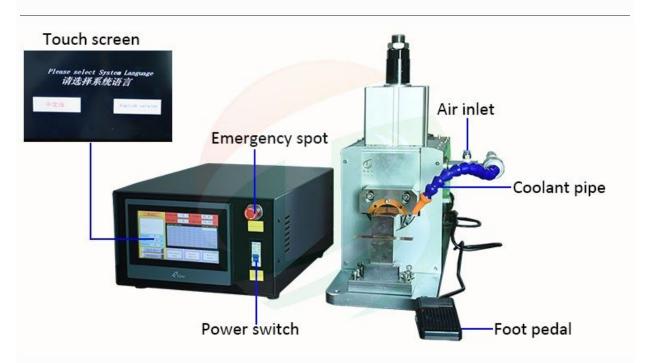

## **SPECIFICATIONS**

The circuit adopts international advanced full-bridge voltage regulator circuit and is optimized to achieve constant amplitude output and automatic frequency tracking without manual adjustment. Adopt intelligent control mode, covering modes such as time, energy, power, energy and depth.

| Model           | TOB-USW-8000W                                  |
|-----------------|------------------------------------------------|
| Power           | 8000W                                          |
| Frequency       | 20KHZ                                          |
| Power supply    | 220V/ 50Hz                                     |
| Gas supply      | ≥0.5MPa                                        |
| Control method  | CPU                                            |
| Maximum stroke  | 20 mm                                          |
| Welding time    | 0.05~9\$                                       |
| Main components | 1. Ceramic sheet: German imported black film   |
|                 | 2. Aluminum rod: American Aluminum Corporation |
|                 | 3. Welding head: powder alloy                  |
|                 |                                                |