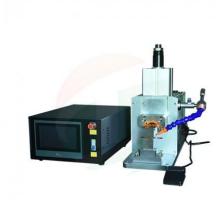

**Product Detail** 

8000W Battery Welding Machine For Electrode Sheets 10-120 Layers