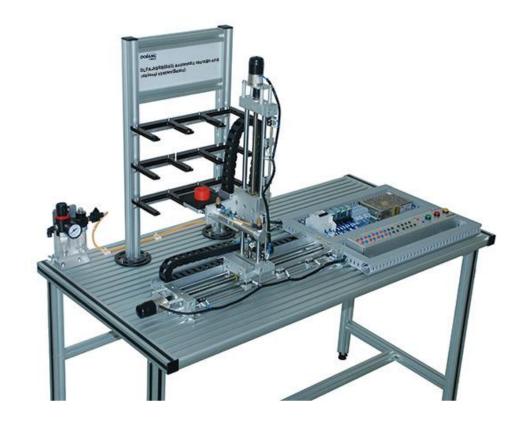

## ■ Overview

- This system is miniature practical automatic warehousing system, controlled by PLC. The equipment composed of control mechanism, goods hold device,9 warehouse units, cargo transfer and other institutions, can complete in storage and out storage operations by manual or automatic modes.
- The system reserves PLC signal transfer module, it can be directly connected by test line, this unit is controlled by PLC (without PLC).
- Technical Parameter

• Total dimension: 1200×750×1500mm

• Input power: single-phase, three-wire AC

220V±10% 50Hz/60Hz

- Output power: DC 24V safety terminal output
- Capacity: < 200VA
- Optional
- Computer, computer table
- PLC module
- Air compressor