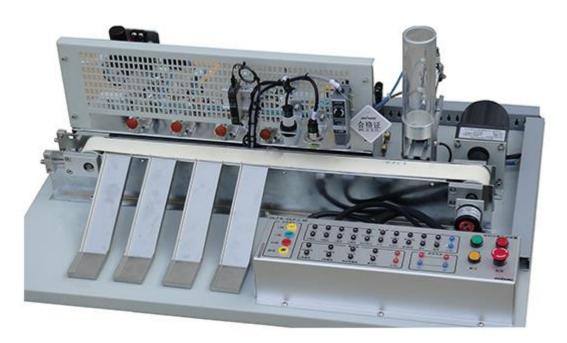

## Overview

• This system composed of sheet metal training platform, pneumatic parts, material transport mechanism, material sorting mechanism and electrical control. Pneumatic parts is mainly composed of solenoid valve and cylinder; Material transport mechanism is mainly composed of three phase asynchronous motor and belt.

• The system achieve complex switching control, position control, logic control on motors and solenoid valve by sensor signal acquisition, PLC programming. To complete positioning, identification, classification the material on the conveyor.