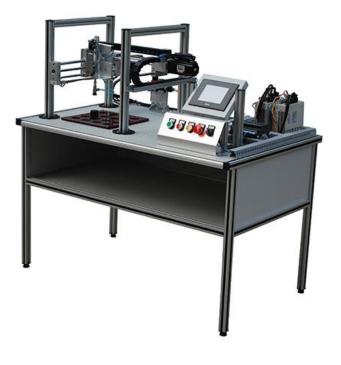

## **DLFA-PCT Position Control Training System**

Overview

• This system can realize the running plane position control, realize precision instruments in the movement control by high performance servo motor.

• This system use PLC to do the position control experiment, realize the position control through high performance servo motor. Controller and PLC control operation, to control the coordinate plane position. (PLC host can change according to the users' requirements)