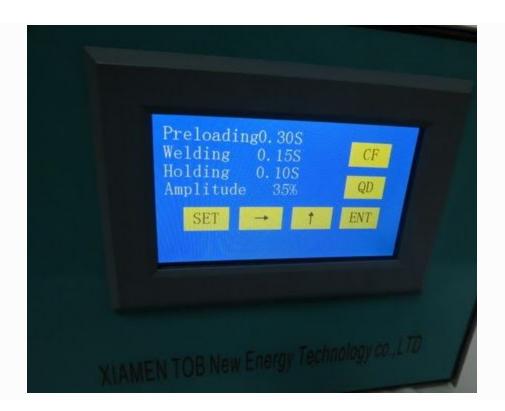

### PRODUCT DISPLAY

Weld head area can be customized according to customer's requirements

Ni Tab welding with Multi-layers copper foil and Al Tab welding with multi-layers aluminum foil

Touch-screen controller with setting parameters