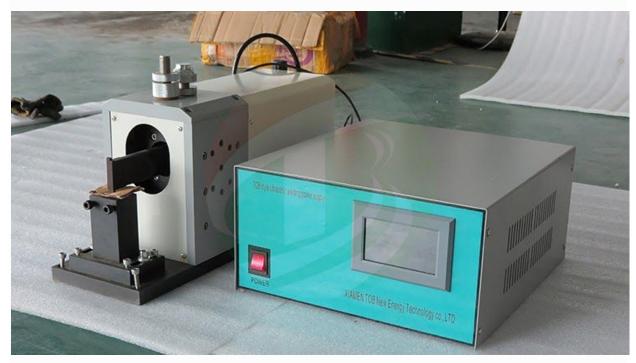

### **Product Detail**

3000W Battery Welding Machine For Stacked Electrode Sheets 10-30 Layers with Tab Welding

#### **SPECIFICATIONS**

TOB-USW3000W ultrasonic metal welding machine is Designed for Lithium Battery tab welding with touch-screen controller. It is designed for welding stacked electrode sheets (Copper & Aluminum) and tab onto current collectors to prepare Li-ion pouch cells in R&D laboratories and production line.

### PRODUCT DISPLAY

Weld head area can be customized according to customer's requirements

Ni Tab welding with Multi-layers copper foil and Al Tab welding with multi-layers aluminum foil

Touch-screen controller with setting parameters