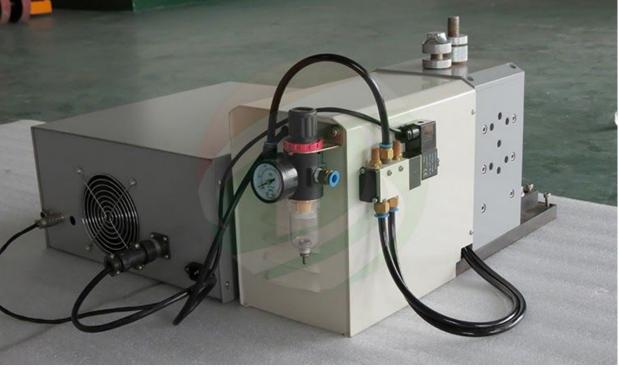

#### **SPECIFICATIONS**

TOB-USW3000W ultrasonic metal welding machine is Designed for Lithium Battery tab welding with touch-screen controller. It is designed for welding stacked electrode sheets (Copper & Aluminum) and tab onto current collectors to prepare Li-ion pouch cells in R&D laboratories and production line.

| Model                   | Battery Welding Machine TOB-USW-3000W                              |
|-------------------------|--------------------------------------------------------------------|
| Туре                    | Ultrasonic spot welding machine                                    |
| Welding ability:        |                                                                    |
| 1 10-30 sheets 0.09-0.0 | 12mm copper foil + 0.1-0.3mm Ni or Nickel-clad copper tab welding. |
| Welding point : 4*6, 4  | *8, 4*10, 4*12 mm customized                                       |
| 2 10-30 sheets 0.09-0.0 | 12mm aluminum foil + 0.1-0.3mm Al tab welding.                     |
| Welding point : 4*6, 4  | *8, 4*10, 4*12 mm customized                                       |
| 3 0.2mm Al belt +0.2mm  | m Ni belt or Nickel-clad copper wrapping welding.                  |
| Welding point : 4*6, 4  | *8, 4*10, 4*12mm customized                                        |
| 4 2-4 sheets 0.2mm Al   | tab or 2-4 sheets 0.2mm Ni tab weld.                               |
| Welding point : 4*6, 4  | *12mm customized                                                   |
| Frequency               | 24KHZ                                                              |
| Max output power        | 3000W                                                              |
| Control mode            | CPU control                                                        |
| Air supply              | ≥0.5MPa                                                            |
| Voltage source          | 110/ 220V 50HZ/60HZ                                                |
| Humidity                | ≤48%                                                               |
| Temperature             | ≤45°C                                                              |
|                         | One year limited warranty with lifetime support                    |