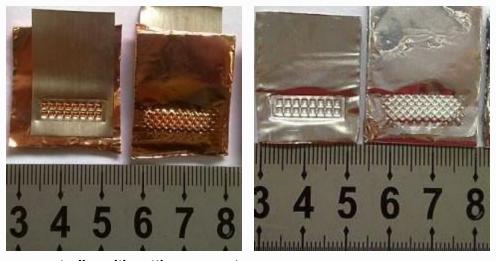

### PRODUCT DISPLAY

Weld head area can be customized according to customer's requirements

Ni Tab welding with Multi-layers copper foil and Al Tab welding with multi-layers aluminum foil

Touch-screen controller with setting parameters