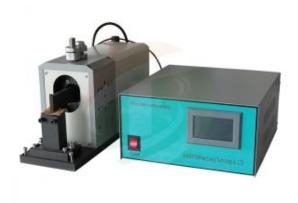

### **Product Detail**

3000W Battery Welding Machine For Stacked Electrode Sheets 10-30 Layers with Tab Welding

#### **SPECIFICATIONS**

TOB-USW3000W ultrasonic metal welding machine is Designed for Lithium Battery tab welding with touch-screen controller. It is designed for welding stacked electrode sheets (Copper & Aluminum) and tab onto current collectors to prepare Li-ion pouch cells in R&D laboratories and production line.

### PRODUCT DISPLAY

Weld head area can be customized according to customer's requirements

Ni Tab welding with Multi-layers copper foil and Al Tab welding with multi-layers aluminum foil

Touch-screen controller with setting parameters