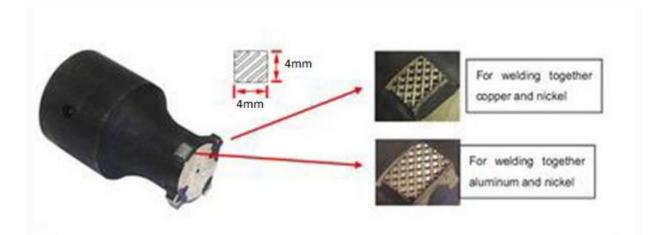

| Model                   | Battery Welding Machine TOB-USW-3000W                              |
|-------------------------|--------------------------------------------------------------------|
| Туре                    | Ultrasonic spot welding machine                                    |
| Welding ability:        |                                                                    |
| 1 10-30 sheets 0.09-0.0 | 12mm copper foil + 0.1-0.3mm Ni or Nickel-clad copper tab welding. |
| Welding point : 4*6, 4  | *8, 4*10, 4*12 mm customized                                       |
| 2 10-30 sheets 0.09-0.0 | 12mm aluminum foil + 0.1-0.3mm Al tab welding.                     |
| Welding point : 4*6, 4  | *8, 4*10, 4*12 mm customized                                       |
| 3 0.2mm Al belt +0.2mm  | m Ni belt or Nickel-clad copper wrapping welding.                  |
| Welding point : 4*6, 4  | *8, 4*10, 4*12mm customized                                        |
| 4 2-4 sheets 0.2mm Al   | tab or 2-4 sheets 0.2mm Ni tab weld.                               |
| Welding point : 4*6, 4  | *12mm customized                                                   |
| Frequency               | 24KHZ                                                              |
| Max output power        | 3000W                                                              |
| Control mode            | CPU control                                                        |
| Air supply              | ≥0.5MPa                                                            |
| Voltage source          | 110/ 220V 50HZ/60HZ                                                |
| Humidity                | ≤48%                                                               |
| Temperature             | ≤45°C                                                              |
|                         | One year limited warranty with lifetime support                    |

### PRODUCT DISPLAY

Weld head area can be customized according to customer's requirements

Ni Tab welding with Multi-layers copper foil and Al Tab welding with multi-layers aluminum foil

Touch-screen controller with setting parameters