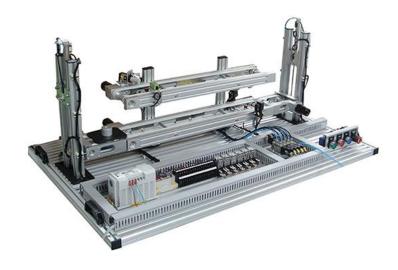

## **DLFA-BCT Conveyor Belt Buffering Training Set**

- Overview
- •This system composed of sensor technology, pneumatic technology, PLC technology, electrical technology. Complete complex switching control, position control, time sequence logical control on DC motor by sensor signal acquisition and PLC programming to achieve the workpiece buffer, processing function.
- Technical Parameter